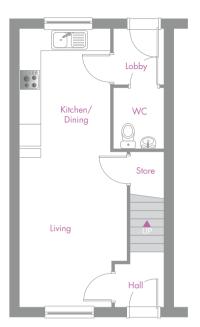

| 2 Bedroom Semi-detached House |               |                |
|-------------------------------|---------------|----------------|
| Kitchen/dining                | 3.50m × 2.69m | 11'8" × 8'10"  |
| Living                        | 4.42m × 3.18m | 14'6" × 10'5"  |
| Bedroom 1                     | 4.24m × 3.14m | 13'11" × 10'4" |
| Bedroom 2                     | 4.24m × 2.74m | 13'11" × 9'0"  |
| Bathroom                      | 2.18m x 2.04m | 7'2" x 6'8"    |

**Total Floor Area:** 68.00m<sup>2</sup> - 732.00 sq.ft

Please note: All dimensions are taken from the widest and longest points of each room. Some properties will be 'handed' (mirror image) to floorplan shown.