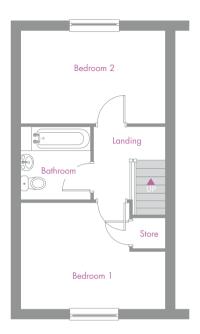

| 2 Bedroom Semi-detached House |               |                |
|-------------------------------|---------------|----------------|
| Kitchen/dining                | 3.50m × 2.69m | 11'8" × 8'10"  |
| Living                        | 4.42m × 3.18m | 14'6" × 10'5"  |
| Bedroom 1                     | 4.24m × 3.14m | 13'11" × 10'4" |
| Bedroom 2                     | 4.24m × 2.74m | 13'11" × 9'0"  |
| Bathroom                      | 2.18m x 2.04m | 7'2" x 6'8"    |

**Total Floor Area:** 68.00m<sup>2</sup> - 732.00 sq.ft

Please note: All dimensions are taken from the widest and longest points of each room. Some properties will be 'handed' (mirror image) to floorplan shown.