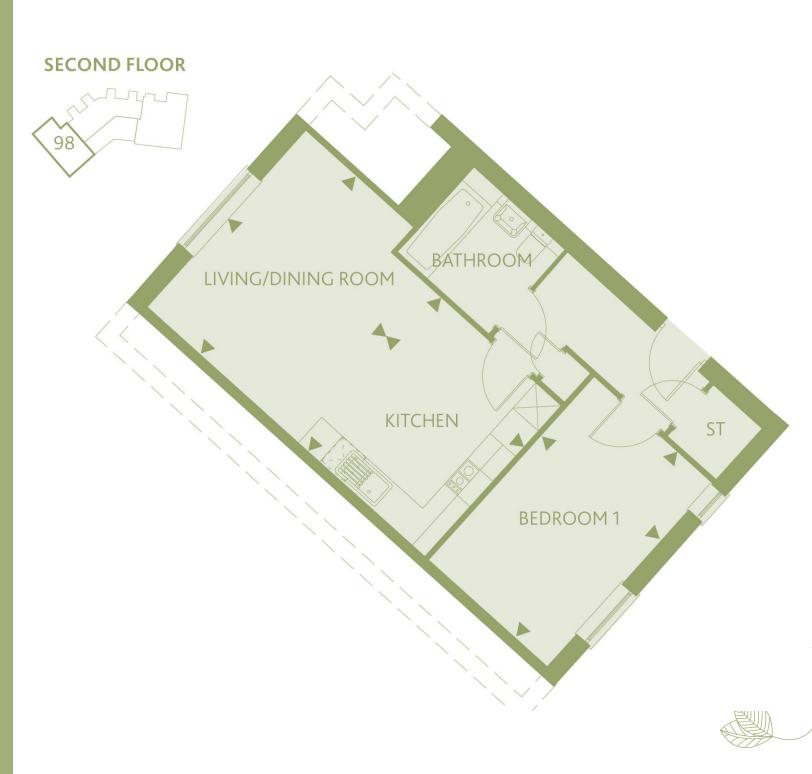

#### SECOND FLOOR

# **1 Bedroom Apartment** Plot 98

KITCHEN 11'8" x 9'10"

3.57m x 3.00m

LIVING/DINING ROOM

11'8" x 13'9" 3.58m x 4.20m

BEDROOM 1

14'4" x 9'3"

4.37m x 2.84m

I nese particulars do not constitute any part of an ofter or contract. Any intended purchasers must satisfy themselves as to the correctness of each of the statements contained in these particulars. All floor layouts may be subject to changes. The dimensions given on the plan are subject to minor variations intended for guidance only and are not be used for carpets, appliances or items of furniture.