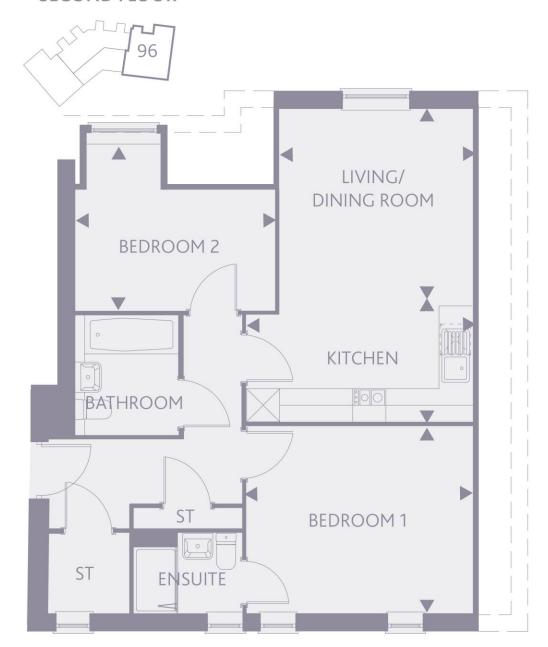

#### 2 Bedroom Apartment Plot 96

KITCHEN

14'0" x 6'8" 4.29m x 2.05m

LIVING/DINING ROOM

17'0" x 11'4" 5.20m x 3.47m

BEDROOM 1

9'5" x 13'3" 2.89m x 4.07m

BEDROOM 2

11'2" x 7'2" 3.42m x 2.20m

Inese particulars do not constitute any part of an ofter or contract. Any intended purchasers must satisfy themselves as to the correctness of each of the statements contained in these particulars. All floor layouts maybe subject to changes. The dimensions given on the plan are subject to minor variations intended for guidance only and are not be used for carpets, appliances or items of furniture.