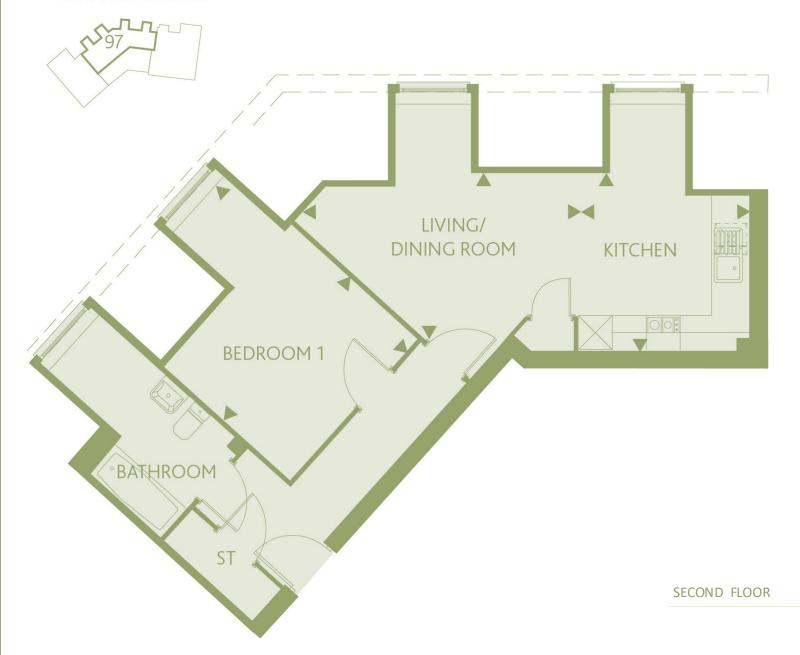

# **1 Bedroom Apartment** Plot 97

KITCHEN

8'11" x 9'10" 2.72m x 3.04m

LIVING ROOM

9′5″ x 16′5″

2.76m x 5.02m

BEDROOM 1

6′7″ x 10′7′

2.00m x 3.22m

These particulars do not constitute any part of an offer or contract. Any intended purchasers must satisfy themselves as to the correctness of each of the statements contained in these particulars. All floor byouts maybe subject to changes. The dimensions given on the plan are subject to minor variations intended for guidance only and are not be used for carpets, appliances or items of furniture.