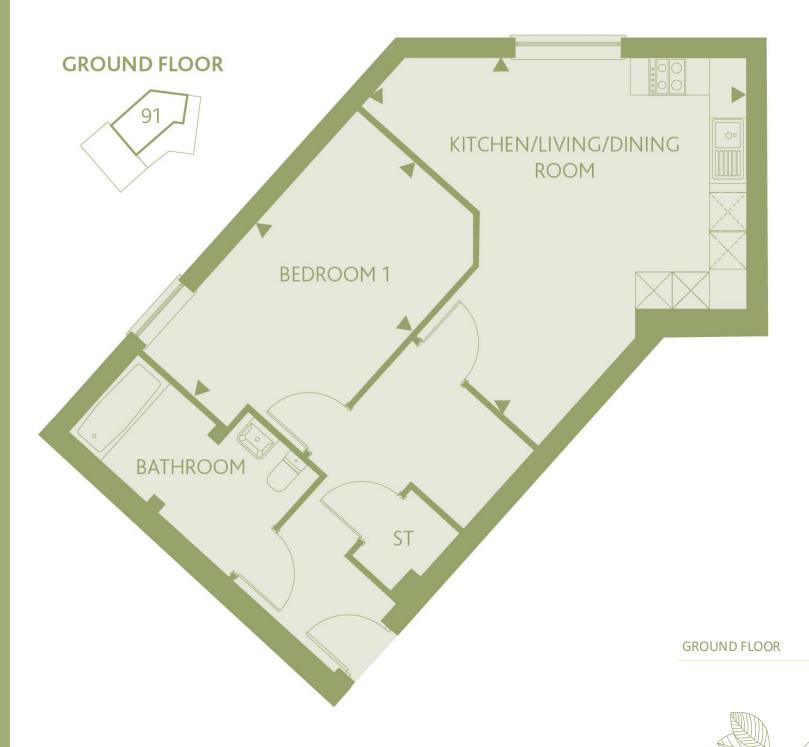

# 1 Bedroom Apartment Plot 91 Wheelchair Accessible

KITCHEN/LIVING/DINING ROOM 17'0" x 18'3" 5.20m x 5.58m

BEDROOM 1 17'2" x 10'1"

5.24m x 3.09m

These particulars do not constitute any part of an offer or contract. Any intended purchasers must satisfy themselves as to the correctness of each of the statements contained in these particulars. All floor layouts maybe subject to changes. The dimensions given on the plan are subject to minor variations intended for guidance only and are not be used for exercite appliances or items of furthers.