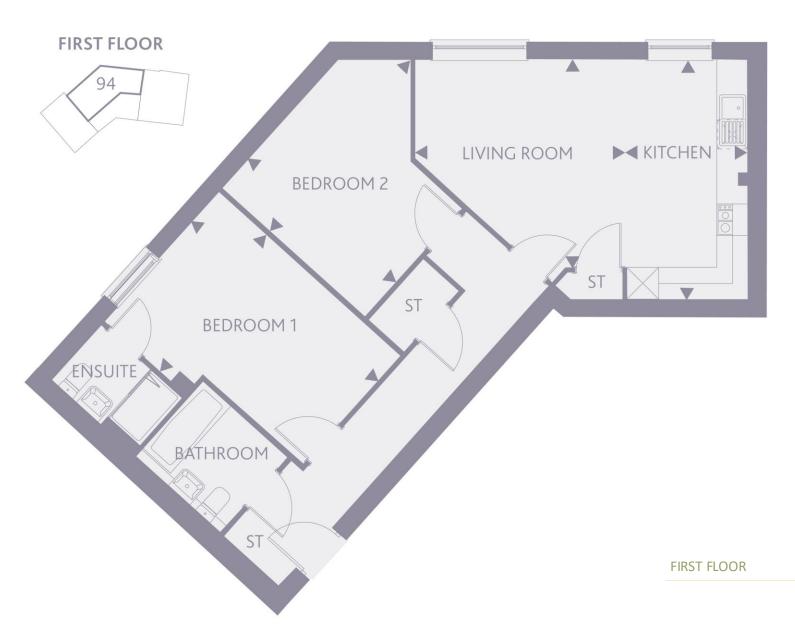

#### FIRST FLOOR

FIRST FLOOR

# 2 Bedroom Apartment Plot 94

KITCHEN

14'10" x 7'6" 4.53m x 2.30m

LIVING ROOM

13.0" x 13'1" 3.97m x 4.00m

BEDROOM 1

15'2" x 9'1" 4.64m x 2.79m

BEDROOM 2

11'11" x 10'10" 3.64m x 3.32m

Inese particulars on not constitute any part of an offer or contract. Any intended purchasers must satisfy themselves as to the correctness of each of the statements contained in these particulars. All floor layouts maybe subject to changes. The dimensions given on the plan are subject to minor variations intended for guidance only and are not be used for carpets, appliances or items of furniture.