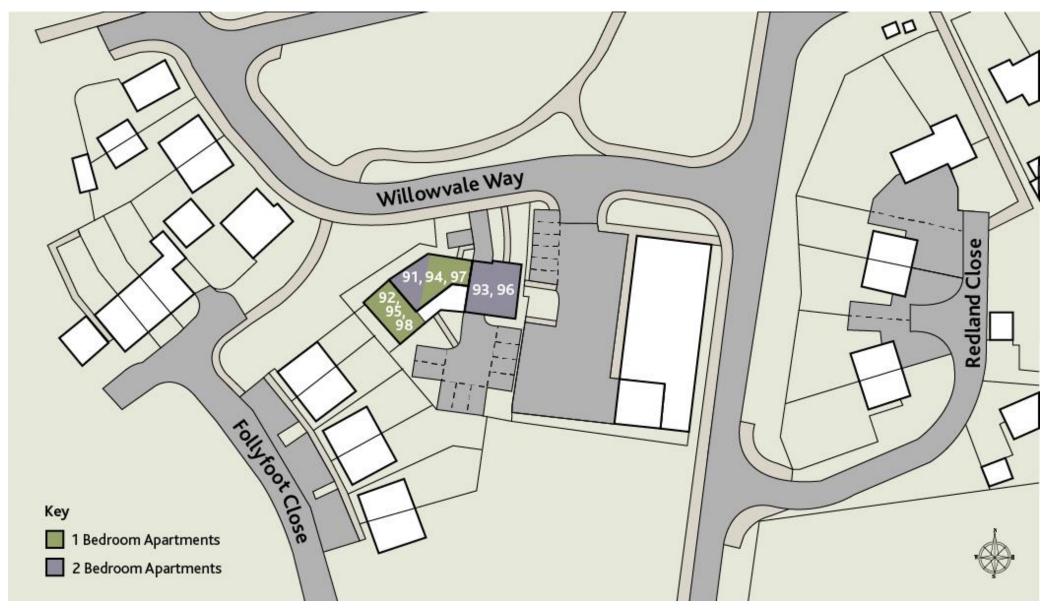

### STEEPLE VIEW

WILLOWVALE WAY, STEEPLE CLAYDON, BUCKINGHAM, MK18 2RF

A brand-new development of 1 & 2-bedroom apartments

**Available through Shared Ownership** 

ParadigmLiving

Paradigm are pleased to offer these 1 & 2 bedroom apartments, located in the village of Steeple Claydon, set in the beautiful countryside of Buckinghamshire. Steeple View offers village living with great transport links to Milton Keynes and Bicester.