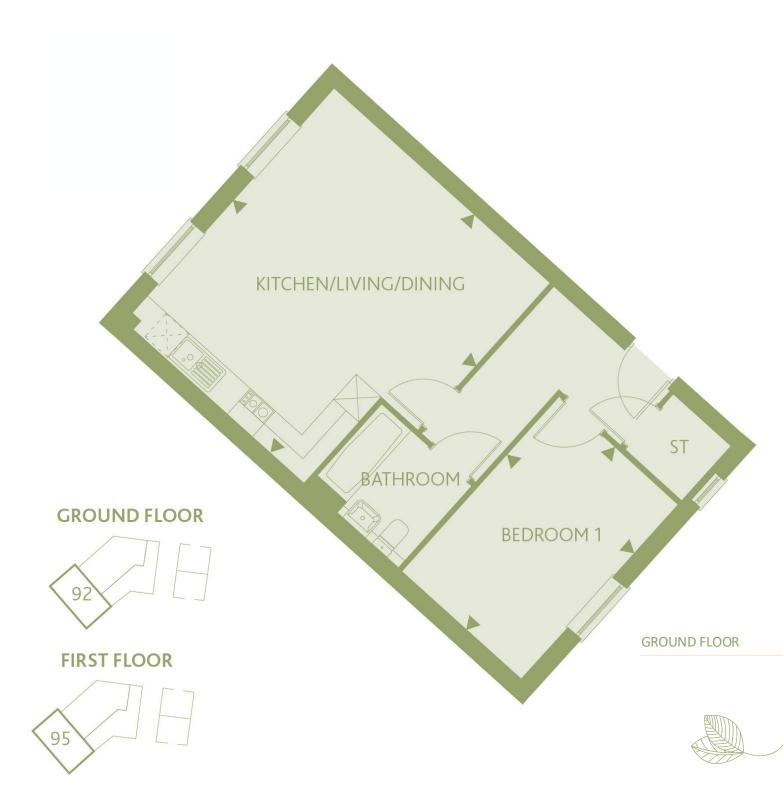

# **1 Bedroom Apartment**Plots 92 & 95

KITCHEN

14'2" x 6'8" 4.32m x 2.04m

LIVING/DINING ROOM

17'0" x 11'4" 5.20m x 3.47m

BEDROOM 1

13'9" x 9'5"

4.21m x 2.89m

These particulars do not constitute any part of an ofter or contract. Any intended purchasers must satisfy themselves as to the correctness of each of the statements contained in these particulars. All floor layouts maybe subject to changes. The dimensions given on the plan are subject to minor variations intended for guidance only and are not be used for carpets, appliances or items of furniture.