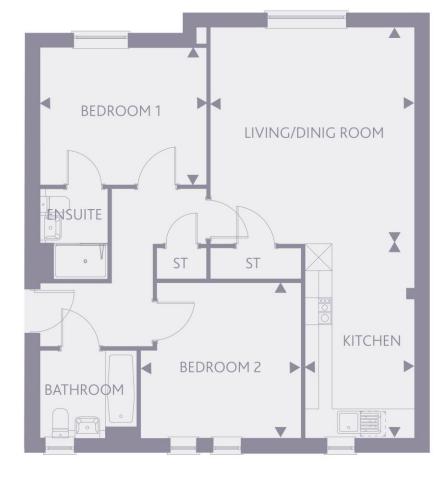

### **2 Bedroom Apartment** Plot 93

KITCHEN

14'2" x 8'2" 4.32m x 2.49m

LIVING/DINING ROOM 15'11" x 15'0" 4.86m x 4.59m

BEDROOM 1

10'1" x 12'3" 3.09m x 3.74m

BEDROOM 2

11'5" x 11'9" 3.49m x 3.60m

#### FIRST FLOOR

FIRST FLOOR