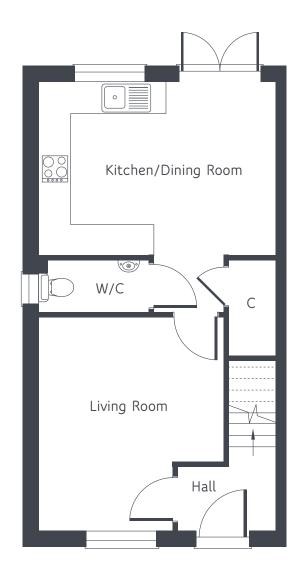

#### THE PENTNEY

2 Bedroom Semi-Detached House

Plots 4, 5, 6, 7, 13, 14, 25, 26, 27, 28, 31, 32

**GROUND FLOOR** 

Kitchen/Dining Room 4.72 m x 3.41 m 15'6" x 11'2" Living Room 4.19 m x 3.63 m 13'9" x 11'11"

## Narborough

**GROUND FLOOR** 

FIRST FLOOR

Total floor space: 850 sq ft / 79 sq m

Floor plans and computer generated images are indicative only and external finished may vary.

Dimensions shown may vary within a tolerance of +/- 50mm and are not intended to be used for carpet sizes, appliance sizes or items of furniture. Floor plans are not shown to scale.