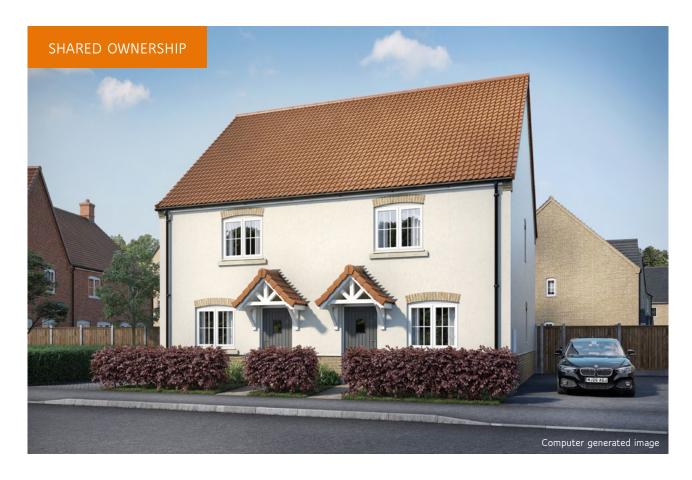

#### THE PENTNEY

2 Bedroom Semi-Detached House

Plots 4, 5, 6, 7, 13, 14, 25, 26, 27, 28, 31, 32

**GROUND FLOOR** 

Kitchen/Dining Room 4.72 m x 3.41 m 15'6" x 11'2" Living Room 4.19 m x 3.63 m 13'9" x 11'11"

# Chalk Meadows

## Narborough

**GROUND FLOOR** 

FIRST FLOOR

Total floor space: 850 sq ft / 79 sq m

Floor plans and computer generated images are indicative only and external finished may vary.

Dimensions shown may vary within a tolerance of +/- 50mm and are not intended to be used for carpet sizes, appliance sizes or items of furniture. Floor plans are not shown to scale.