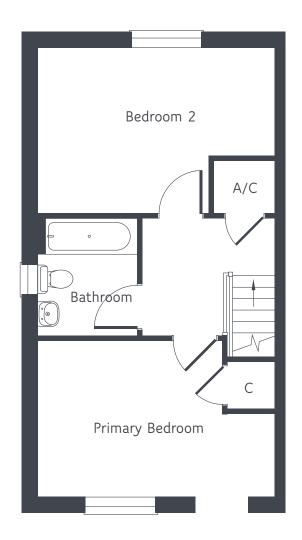

FIRST FLOOR

Primary Bedroom 4.72m x 3.08m 15'6" x 10'1" Bedroom 2 4.72m x 3.25m 15'6" x 10'8"

## Narborough

**GROUND FLOOR** 

FIRST FLOOR

Total floor space: 850 sq ft / 79 sq m

Floor plans and computer generated images are indicative only and external finished may vary.

Dimensions shown may vary within a tolerance of +/- 50mm and are not intended to be used for carpet sizes, appliance sizes or items of furniture. Floor plans are not shown to scale.