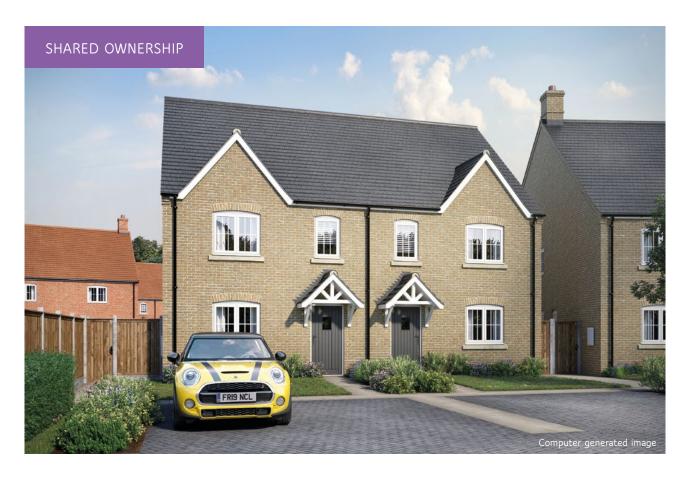

# Chalk Meadows

## Narborough

### THE GAYTON

3 Bedroom Semi-Detached House

#### Plots 21, 22, 39, 40

GROUND FLOOR

Kitchen/Dining Room  $5.50 \,\mathrm{m} \times 3.81 \,\mathrm{m}$   $18'1'' \times 12'6''$  Living Room  $4.42 \,\mathrm{m} \times 3.79 \,\mathrm{m}$   $14'6'' \times 12'5''$ 