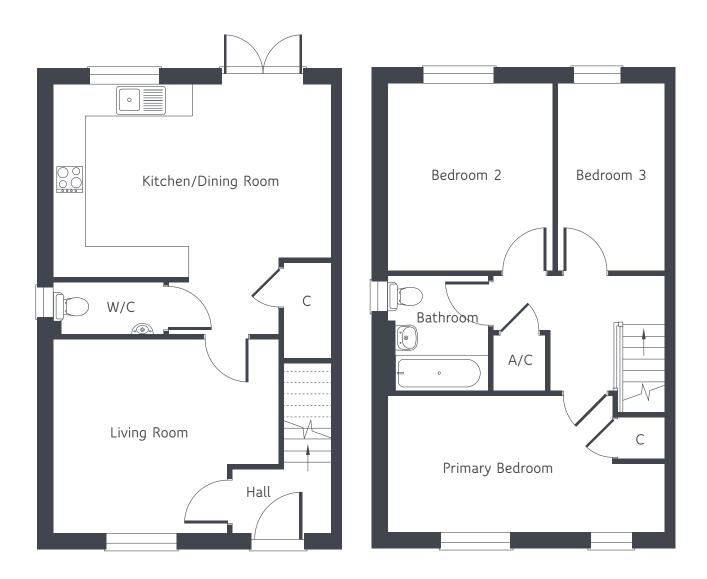

#### Plots 21, 22, 39, 40

GROUND FLOOR

Kitchen/Dining Room  $5.50 \,\mathrm{m} \times 3.81 \,\mathrm{m}$   $18'1'' \times 12'6''$  Living Room  $4.42 \,\mathrm{m} \times 3.79 \,\mathrm{m}$   $14'6'' \times 12'5''$ 

FIRST FLOOR

Primary Bedroom 5.50m x 2.68m 18'1" x 8'10" Bedroom 2 3.67m x 3.25m 12'0" x 10'8" Bedroom 3 3.67m x 2.16m 12'0" x 7'1"

# Narborough

**GROUND FLOOR** 

FIRST FLOOR

Total floor space: 893 sq ft / 83 sq m

Floor plans and computer generated images are indicative only and external finished may vary.

Dimensions shown may vary within a tolerance of +/- 50mm and are not intended to be used for carpet sizes, appliance sizes or items of furniture. Floor plans are not shown to scale.