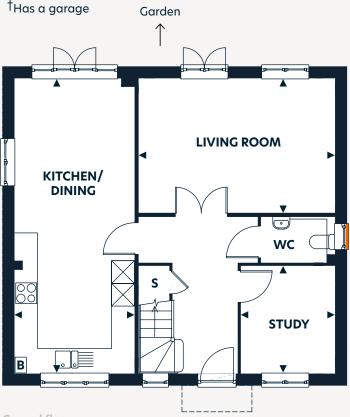

## Plots: 3, 50\*, 51<sup>+</sup>, 70<sup>+</sup>

4 bedroom house

## \*Handed plot

**Ground floor** 

Computer generated image of The Arundel, indicative only

**hydenewhomes.co.uk** 01243 956 959 Note: The floorplans are intended to give a general indication of the proposed floorplan layout. They are not drawn to scale and are not intended to form part of any offer, warranty or representation. Measurements are approximate and are given as a guide and as such must not be relied on as a statement or representation of fact. Do not use these measurements for carpets, appliance spaces or items of furniture. Kitchen, bathroom and utility layouts and door swings may differ to build and specific plot sizes and layouts may vary within the same unit type. Hyde reserves the right to make changes to these plans prior to exchange of contracts. For further information regarding specific individual plots, please ask your Sales Consultant.

| Dimensions          | m                   | ft                  |
|---------------------|---------------------|---------------------|
| Kitchen/Dining      | 7.88 x 3.20         | 25'10" x 10'6"      |
| Living Room         | 5.21 x 3.58         | 17'1" x 11'9"       |
| Study               | 2.87 x 2.51         | 9'5" x 18'3"        |
| Bedroom 1           | 3.63 x 3.39         | 11'11" x 11'1"      |
| Bedroom 2           | 3.39 x 3.04         | 11'1" x 10'0"       |
| Bedroom 3           | 4.09 x 2.78         | 13'5" x 9'2"        |
| Bedroom 4           | 3.23 x 2.21         | 10'7" x 7'3"        |
| Gross Internal Area | 131.5m <sup>2</sup> | 1415ft <sup>2</sup> |