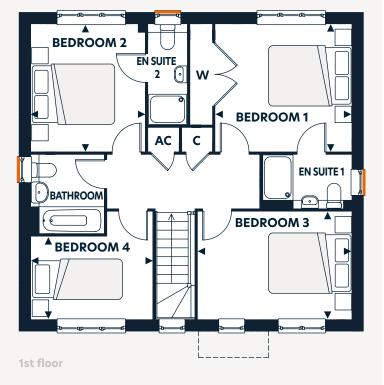

| Dimensions          | m                   | ft                  |
|---------------------|---------------------|---------------------|
| Kitchen/Dining      | 7.88 x 3.20         | 25'10" x 10'6"      |
| Living Room         | 5.21 x 3.58         | 17'1" x 11'9"       |
| Study               | 2.87 x 2.51         | 9'5" x 18'3"        |
| Bedroom 1           | 3.63 x 3.39         | 11'11" x 11'1"      |
| Bedroom 2           | 3.39 x 3.04         | 11'1" x 10'0"       |
| Bedroom 3           | 4.09 x 2.78         | 13'5" x 9'2"        |
| Bedroom 4           | 3.23 x 2.21         | 10'7" x 7'3"        |
| Gross Internal Area | 131.5m <sup>2</sup> | 1415ft <sup>2</sup> |