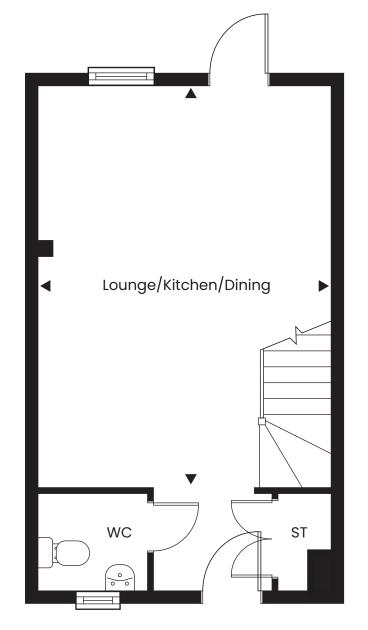

One bedroom mid-terrace house

First Floor

## **DIMENSIONS**

| Lounge/Kitchen /Dining | 4.05m x 5.54m | 13'04" x 18'02" |
|------------------------|---------------|-----------------|
| Bedroom                | 4.05m x 2.64m | 13′04″ x 08′07″ |
| Study                  | 4.05m x 2.08m | 13'04" x 06'09" |

Disclaimer: Plan shown is indicative and certain plots on site will be mirrored. Window positions may differ from those shown from plot to plot, please consult with the sales advisor. Room dimensions if shown are subject to change and are for guidance only. Whilst we endeavour to make our property details accurate and reliable these particulars are set out as a general outline only for the guidance of intended purchasers or lessees and do not constitute as a full or part offer or contract. Other details are given without responsibility and intending purchasers or tenants should not rely on them as statements or representations of fact but must satisfy themselves by inspection or otherwise as to the correctness of them. The purchaser is advised to obtain verification from their Solicitor or Surveyor to their own satisfaction.

<sup>\*</sup> max measurement taken