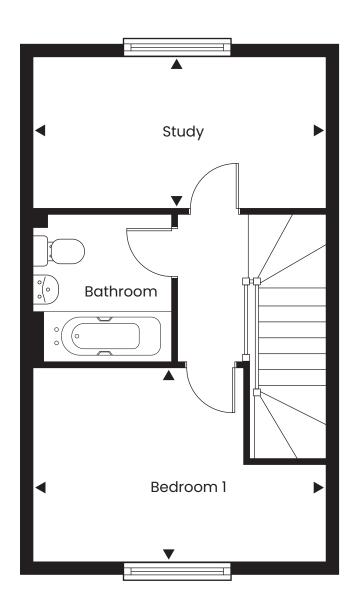

One bedroom mid-terrace house

First Floor

## **DIMENSIONS**

| Lounge/Kitchen /Dining | 4.05m x 5.54m | 13'04" x 18'02" |
|------------------------|---------------|-----------------|
| Bedroom                | 4.05m x 2.64m | 13′04″ x 08′07″ |
| Study                  | 4.05m x 2.08m | 13'04" x 06'09" |

Disclaimer: Plan shown is indicative and certain plots on site will be mirrored. Window positions may differ from those shown from plot to plot, please consult with the sales advisor. Room dimensions if shown are subject to change and are for guidance only. Whilst we endeavour to make our property details accurate and reliable these particulars are set out as a general outline only for the guidance of intended purchasers or lessees and do not constitute as a full or part offer or contract. Other details are given without responsibility and intending purchasers or tenants should not rely on them as statements or representations of fact but must satisfy themselves by inspection or otherwise as to the correctness of them. The purchaser is advised to obtain verification from their Solicitor or Surveyor to their own satisfaction.

<sup>\*</sup> max measurement taken