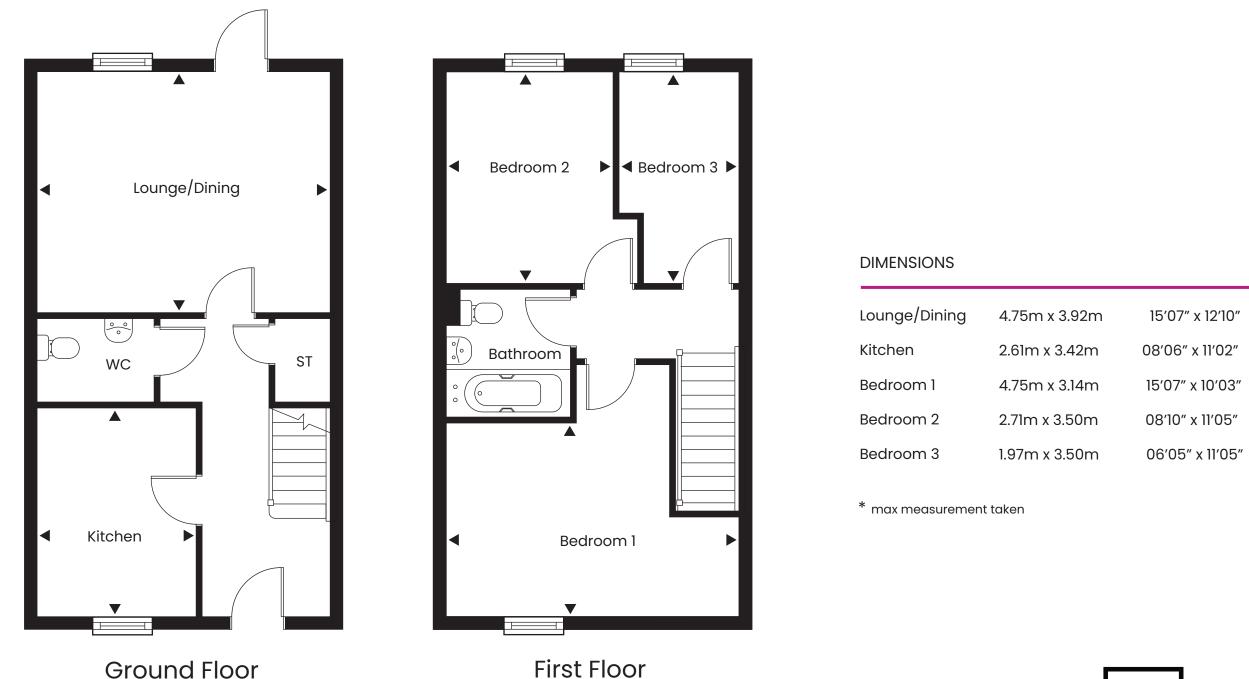

## CAXTON GRANGE AT CAMBOURNE WEST

Three bedroom semi-detached house

## PLOT 142

Disclaimer: Plan shown is indicative and certain plots on site will be mirrored. Window positions may differ from those shown from plot to plot, please consult with the sales advisor. Room dimensions if shown are subject to change and are for guidance only. Whilst we endeavour to make our property details accurate and reliable these particulars are set out as a general outline only for the guidance of intended purchasers or lessees and do not constitute as a full or part offer or contract. Other details are given without responsibility and intending purchasers or tenants should not rely on them as statements or representations of fact but must satisfy themselves by inspection or otherwise as to the correctness of them. The purchaser is advised to obtain verification from their Solicitor or Surveyor to their own satisfaction.