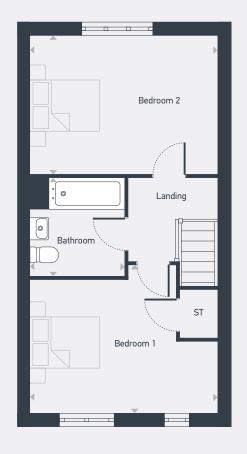

## The Padbury 2 bedroom home

Plots as drawn: 18, 19, 21, 28, 41, 42, 64 and 65

Handed: 17, 22, 23, 27, 43, 54, 56, 62, 63, 66, 79, 81, 82 and 84

71.04 sq. m / 765 sq. ft

**GROUND FLOOR** 

FIRST FLOOR

ST: Storage WC: Water Closet

| DIMENSIONS | m             | ft            |
|------------|---------------|---------------|
| Bedroom 1  | 4.20m x 3.11m | 13'9" x 10'3" |
| Bedroom 2  | 4.20m x 2.95m | 13'9" x 9'8"  |
| Bathroom   | 2.17m x 2.08m | 7'1" x 6'10"  |