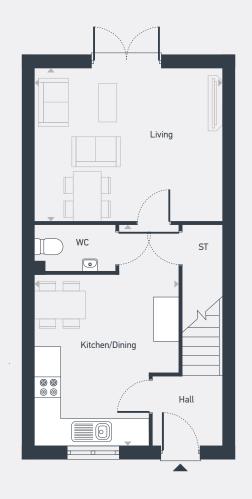

## The Padbury 2 bedroom home

Plots as drawn: 18, 19, 21, 28, 41, 42, 64 and 65

Handed: 17, 22, 23, 27, 43, 54, 56, 62, 63, 66, 79, 81, 82 and 84

71.04 sq. m / 765 sq. ft

**GROUND FLOOR** 

FIRST FLOOR

ST: Storage WC: Water Closet

| DIMENSIONS     | m             | ft            |
|----------------|---------------|---------------|
| Kitchen/Dining | 3.87m x 3.25m | 12'6" x 10'8" |
| Living         | 4.20m x 3.41m | 13'9" x 11'2" |