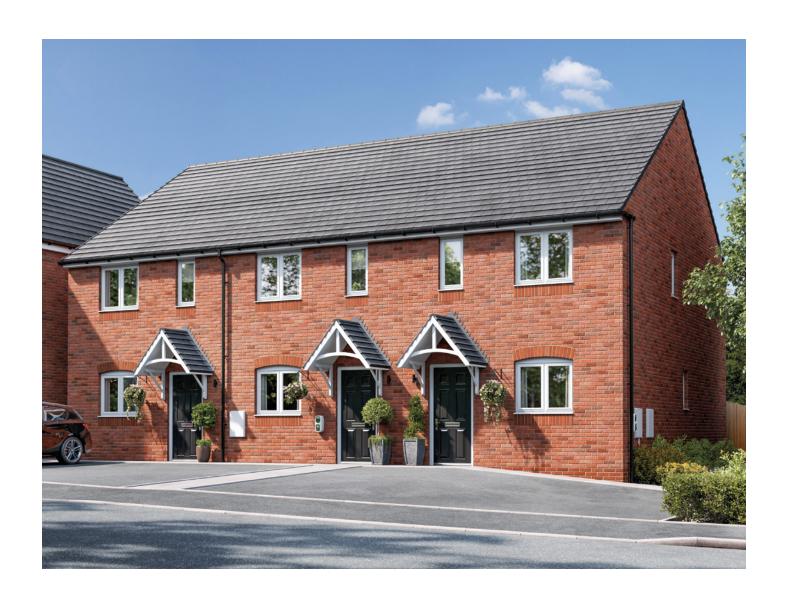

## Exhall Meadows

## The Padbury 2 bedroom home

Plots as drawn: 18, 19, 21, 28, 41, 42, 64 and 65

Handed: 17, 22, 23, 27, 43, 54, 56, 62, 63, 66, 79, 81, 82 and 84

71.04 sq. m / 765 sq. ft

**GROUND FLOOR** 

FIRST FLOOR

ST: Storage WC: Water Closet