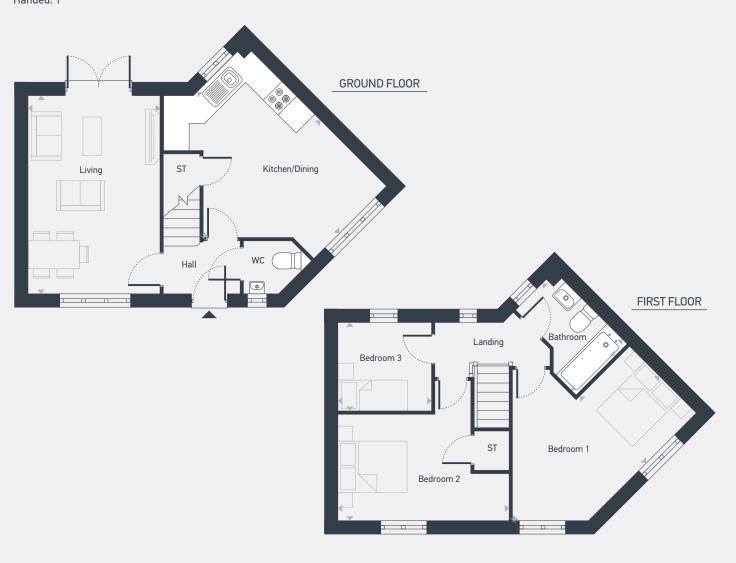

## The Waldon 3 bedroom home

Plots as drawn: 2 and 59 Handed: 1

77.10 sq. m / 830 sq. ft

ST: Storage WC: Water Closet

| DIMENSIONS     | m             | ft             |
|----------------|---------------|----------------|
| Kitchen/Dining | 4.97m x 4.08m | 16'4" x 13'5"  |
| Living         | 4.86m x 3.20m | 15'11" x 10'6" |

| DIMENSIONS | m             | ft           |
|------------|---------------|--------------|
| Bedroom 1  | 5.05m x 2.34m | 16'7" x 7'8" |
| Bedroom 2  | 4.20m x 2.62m | 13'9" x 8'7" |
| Bedroom 3  | 2.26m x 2.15m | 7'5" x 7'1"  |
| Bathroom   | 2.54m x 1.71m | 8'4" x 5'7"  |