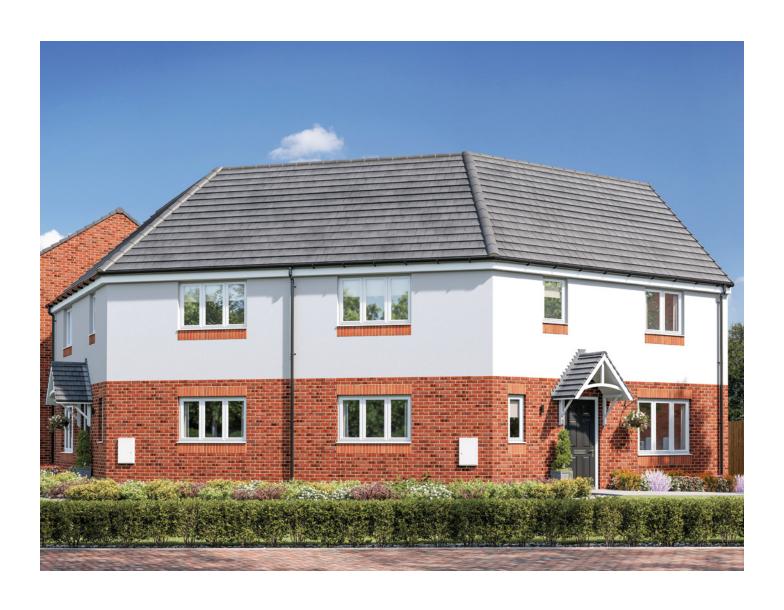

## Exhall Meadows

## The Waldon 3 bedroom home

Plots as drawn: 2 and 59 Handed: 1

77.10 sq. m / 830 sq. ft

ST: Storage WC: Water Closet

| DIMENSIONS     | m             | ft             |
|----------------|---------------|----------------|
| Kitchen/Dining | 4.97m x 4.08m | 16'4" x 13'5"  |
| Living         | 4.86m x 3.20m | 15'11" x 10'6" |