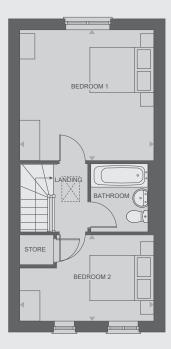

## First floor

| Bedroom 1 | 3.9m x 3.8m |
|-----------|-------------|
| Bedroom 2 | 3.9m x 2.5m |
| Bathroom  | 2.0m x 1.7m |

Any floor plans are a general outline of the layout of the property for guidance only. All measurements are approximate and may vary and any intending purchasers should not rely on them as statements of fact or representations of fact but must satisfy themselves by inspection or otherwise as to their accuracy. Dimensions shown are not intended to be relied upon for installation of appliances or items of furniture or otherwise. Cgi's and images are for illustrative purposes only.