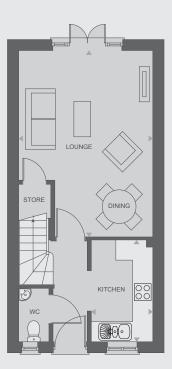

## Ground floor

| Kitchen            | 3.0m x 1.8m |
|--------------------|-------------|
| Living/Dining Room | 5.5m x 3.9m |