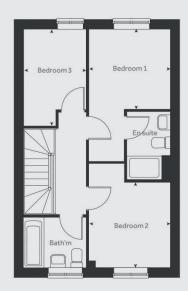

## First floor

| Bedroom 1 | 3.81m x 2.77m |
|-----------|---------------|
| Bedroom 2 | 3.08m x 2.77m |
| Bedroom 3 | 3.20m x 2.12m |

Total floor area

81.57m²

Any floor plans are a general outline of the layout of the property for guidance only. All measurements are approximate and may vary and any intending purchasers should not rely on them as statements of fact or representations of fact but must satisfy themselves by inspection or otherwise as to their accuracy. Dimensions shown are not intended to be relied upon for installation of appliances or items of furniture or otherwise. Cgi's and images are for illustrative purposes only.