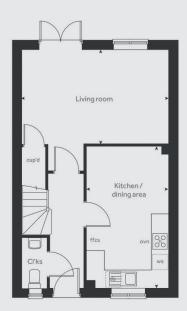

## Ground floor

| Living room         | 4.98m x 3.20m |
|---------------------|---------------|
| Kitchen/dining area | 4.78m x 2.80m |