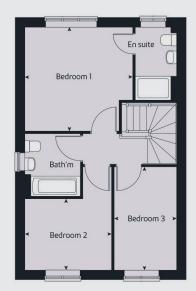

## First floor

| Bedroom 1 | 3.69m x 3.57m |
|-----------|---------------|
| Bedroom 2 | 2.98m x 2.43m |
| Bedroom 3 | 3.54m x 2.13m |

Total floor area

86.49m²

Any floor plans are a general outline of the layout of the property for guidance only. All measurements are approximate and may vary and any intending purchasers should not rely on them as statements of fact or representations of fact but must satisfy themselves by inspection or otherwise as to their accuracy. Dimensions shown are not intended to be relied upon for installation of appliances or items of furniture or otherwise. Cgi's and images are for illustrative purposes only.