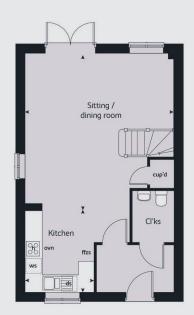

## Ground floor

| Kitchen             | 2.85m x 2.46m |
|---------------------|---------------|
| Sitting/dining area | 5.49m x 5.19m |