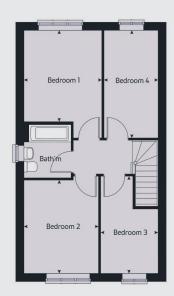

## **First floor**

| Bedroom 1 | 3.68m x 3.14m |
|-----------|---------------|
| Bedroom 2 | 3.76m x 3.01m |
| Bedroom 3 | 4.34m x 2.18m |
| Bedroom 4 | 3.92m x 2.31m |

Total floor area

106.1m<sup>2</sup>

Any floor plans are a general outline of the layout of the property for guidance only. All measurements are approximate and may vary and any intending purchasers should not rely on them as statements of fact or representations of fact but must satisfy themselves by inspection or otherwise as to their accuracy. Dimensions shown are not intended to be relied upon for installation of appliances or items of furniture or otherwise. Cgi's and images are for illustrative purposes only.