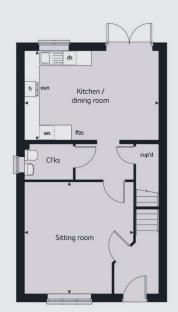

## **Ground floor**

| Kitchen/dining area | 5.41m x 3.6m  |
|---------------------|---------------|
| Living room         | 4.51m x 4.39m |

Any floor plans are a general outline of the layout of the property for guidance only. All measurements are approximate and may vary and any intending purchasers should not rely on them as statements of fact or representations of fact but must satisfy themselves by inspection or otherwise as to their accuracy. Dimensions shown are not intended to be relied upon for installation of appliances or items of furniture or otherwise. Cgi's and images are for illustrative purposes only.