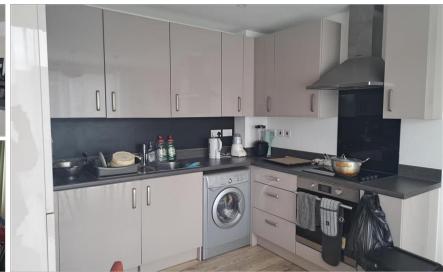

### THIRD FLOOR

**Kitchen**: 10'4 x 6'9 (3.15m x 2.06m)

**Living Room**: 22'4 x 15'3 (6.81m x 4.65m) **Bedroom 1**: 11'1 x 10'10 (3.38m x 3.30m)

**Bedroom 2**: 12'9 x 9'10 (3.89m x 3.00m)

**Bathroom** 