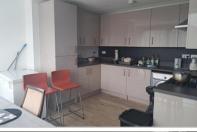

### THIRD FLOOR

**Kitchen**: 10'4 x 6'9 (3.15m x 2.06m)

**Living Room**: 22'4 x 15'3 (6.81m x 4.65m) **Bedroom 1**: 11'1 x 10'10 (3.38m x 3.30m)

**Bedroom 2**: 12'9 x 9'10 (3.89m x 3.00m)

**Bathroom** 

#### TWO BEDROOM APARTMENT

57 Wrens Cross, Upper Stone Street, Maidstone, ME15 6YU

| 1100.00                         |
|---------------------------------|
| Internal area: 73.37m² ~ 789ft² |

| Kitchen                                                                                                                                                                                                                                                                                                                                                                                                                                                                                                                                                                                                                                                                                                                                                                                                                                                                                                                                                                                                                                                                                                                                                                                                                                                                                                                                                                                                                                                                                                                                                                                                                                                                                                                                                                                                                                                                                                                                                                                                                                                                                                                       | 3.16m | х | 2.06m | 10'4" | × | 69"   |
|-------------------------------------------------------------------------------------------------------------------------------------------------------------------------------------------------------------------------------------------------------------------------------------------------------------------------------------------------------------------------------------------------------------------------------------------------------------------------------------------------------------------------------------------------------------------------------------------------------------------------------------------------------------------------------------------------------------------------------------------------------------------------------------------------------------------------------------------------------------------------------------------------------------------------------------------------------------------------------------------------------------------------------------------------------------------------------------------------------------------------------------------------------------------------------------------------------------------------------------------------------------------------------------------------------------------------------------------------------------------------------------------------------------------------------------------------------------------------------------------------------------------------------------------------------------------------------------------------------------------------------------------------------------------------------------------------------------------------------------------------------------------------------------------------------------------------------------------------------------------------------------------------------------------------------------------------------------------------------------------------------------------------------------------------------------------------------------------------------------------------------|-------|---|-------|-------|---|-------|
| Living/Dining                                                                                                                                                                                                                                                                                                                                                                                                                                                                                                                                                                                                                                                                                                                                                                                                                                                                                                                                                                                                                                                                                                                                                                                                                                                                                                                                                                                                                                                                                                                                                                                                                                                                                                                                                                                                                                                                                                                                                                                                                                                                                                                 | 6.82m | × | 4.65m | 22'4" | × | 15'3" |
| Bedroom 1                                                                                                                                                                                                                                                                                                                                                                                                                                                                                                                                                                                                                                                                                                                                                                                                                                                                                                                                                                                                                                                                                                                                                                                                                                                                                                                                                                                                                                                                                                                                                                                                                                                                                                                                                                                                                                                                                                                                                                                                                                                                                                                     | 3.89m | × | 3.31m | 11'1" | × | 10/10 |
| Bedroom 2                                                                                                                                                                                                                                                                                                                                                                                                                                                                                                                                                                                                                                                                                                                                                                                                                                                                                                                                                                                                                                                                                                                                                                                                                                                                                                                                                                                                                                                                                                                                                                                                                                                                                                                                                                                                                                                                                                                                                                                                                                                                                                                     | 3.91m | × | 3.02m | 12'9" | × | 9'10' |
| formation and the state of the |       |   |       |       |   |       |