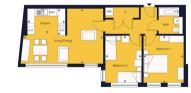

#### TWO BEDROOM APARTMENT

57 Wrens Cross, Upper Stone Street, Maidstone, ME15 6YU

| 1100.00                         |
|---------------------------------|
| Internal area: 73.37m² ~ 789ft² |

| Kitchen                                                                                                                                                                                                                                                                                                                                                                                                                                                                                                                                                                                                                                                                                                                                                                                                                                                                                                                                                                                                                                                                                                                                                                                                                                                                                                                                                                                                                                                                                                                                                                                                                                                                                                                                                                                                                                                                                                                                                                                                                                                                                                                       | 3.16m | х | 2.06m | 10'4" | × | 69"   |
|-------------------------------------------------------------------------------------------------------------------------------------------------------------------------------------------------------------------------------------------------------------------------------------------------------------------------------------------------------------------------------------------------------------------------------------------------------------------------------------------------------------------------------------------------------------------------------------------------------------------------------------------------------------------------------------------------------------------------------------------------------------------------------------------------------------------------------------------------------------------------------------------------------------------------------------------------------------------------------------------------------------------------------------------------------------------------------------------------------------------------------------------------------------------------------------------------------------------------------------------------------------------------------------------------------------------------------------------------------------------------------------------------------------------------------------------------------------------------------------------------------------------------------------------------------------------------------------------------------------------------------------------------------------------------------------------------------------------------------------------------------------------------------------------------------------------------------------------------------------------------------------------------------------------------------------------------------------------------------------------------------------------------------------------------------------------------------------------------------------------------------|-------|---|-------|-------|---|-------|
| Living/Dining                                                                                                                                                                                                                                                                                                                                                                                                                                                                                                                                                                                                                                                                                                                                                                                                                                                                                                                                                                                                                                                                                                                                                                                                                                                                                                                                                                                                                                                                                                                                                                                                                                                                                                                                                                                                                                                                                                                                                                                                                                                                                                                 | 6.82m | × | 4.65m | 22'4" | × | 15'3" |
| Bedroom 1                                                                                                                                                                                                                                                                                                                                                                                                                                                                                                                                                                                                                                                                                                                                                                                                                                                                                                                                                                                                                                                                                                                                                                                                                                                                                                                                                                                                                                                                                                                                                                                                                                                                                                                                                                                                                                                                                                                                                                                                                                                                                                                     | 3.89m | × | 3.31m | 11'1" | × | 10/10 |
| Bedroom 2                                                                                                                                                                                                                                                                                                                                                                                                                                                                                                                                                                                                                                                                                                                                                                                                                                                                                                                                                                                                                                                                                                                                                                                                                                                                                                                                                                                                                                                                                                                                                                                                                                                                                                                                                                                                                                                                                                                                                                                                                                                                                                                     | 3.91m | × | 3.02m | 12'9" | × | 9'10' |
| formation and the state of the |       |   |       |       |   |       |