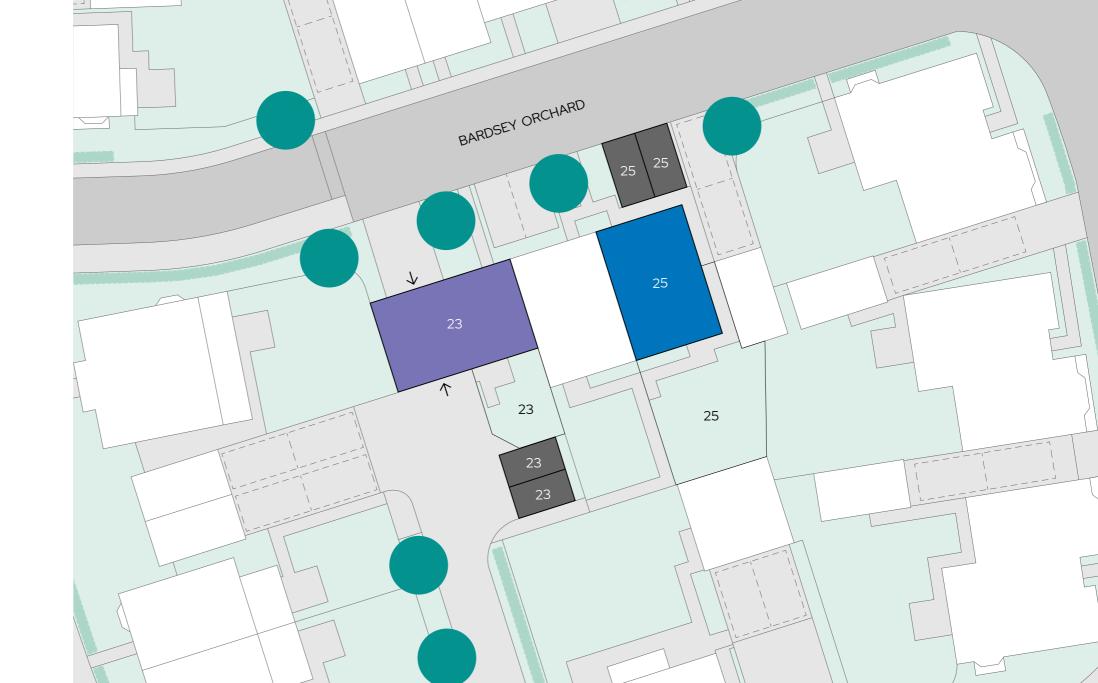

## The Orchards **Site plan**

North

 $\uparrow$ 

**The Cox** 2 bedroom coach house

The Gala 4 bedroom end terraced