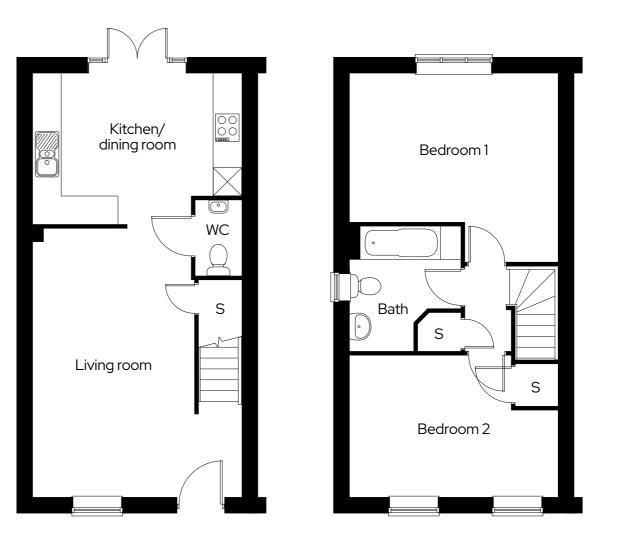

## The Orchards The Braeburn

**2 bedroom end terraced** Plot 38\*, 42

2 🖿 1 🛱 2 📾

| Kitchen/dining room | 4.5m x 3.2m |
|---------------------|-------------|
| Living room         | 4.5m x 5.7m |
| Bedroom 1           | 4.5 x 4.0m  |
| Bedroom 2           | 4.5m x 3.0m |

\* Mirrored plot S Storage

Dimensions provided are for general guidance and are not intended to be used for carpet sizes, appliances, spaces or items of furniture. All dimensions are maximum.