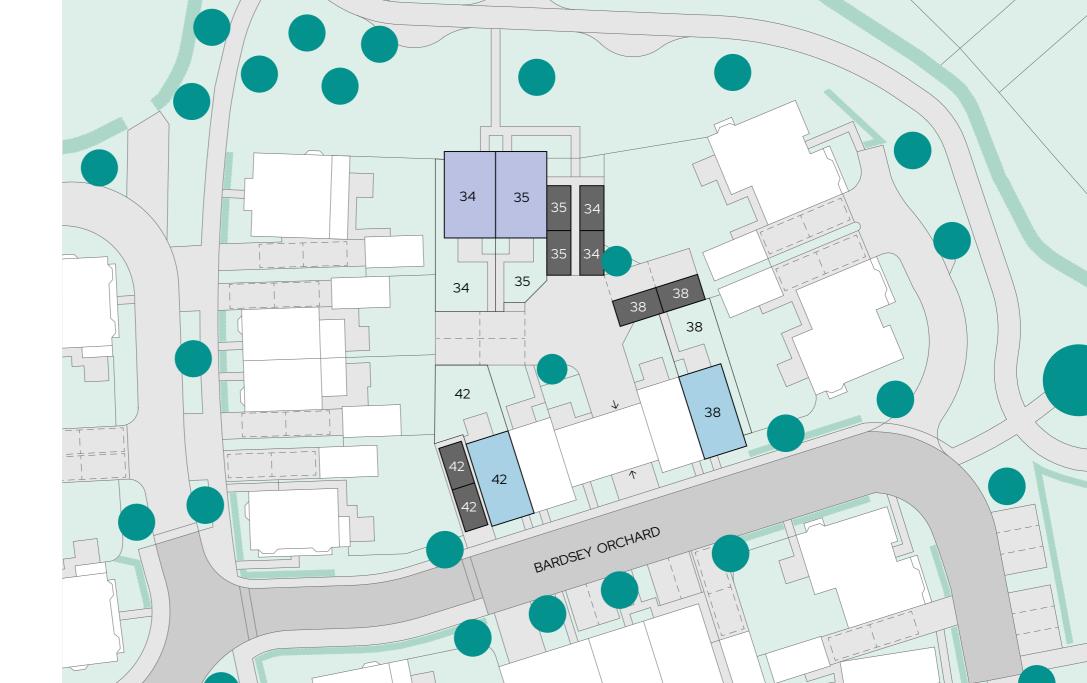

## **Parking spaces**

Site layout and landscaping is indicative only and subject to change.

North

**The Bramley** 3 bedroom semi-detached

**The Braeburn** 2 bedroom end terraced

**Parking spaces** 

Site layout and landscaping is indicative only and subject to change. Please note the rear gardens for Plots 34, 35 & 38 are sloped. Speak to a Sales Consultant for further information.