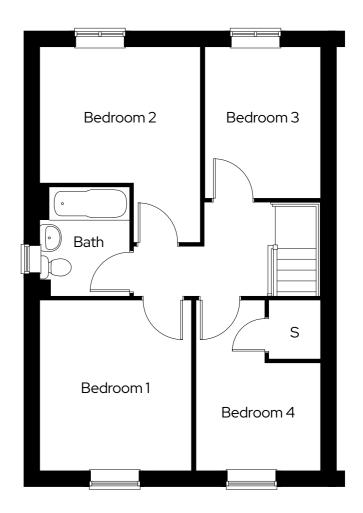

## The Orchards **The Gala**

4 bedroom end terraced Plot 25

#### Room

| Kitchen/dining room | 3.8m x 4.0m |
|---------------------|-------------|
| Living room         | 4.2m x 4.9m |
| Bedroom 1           | 3.2m x 3.6m |
| Bedroom 2           | 3.4m x 4.1m |
| Bedroom 3           | 2.4m x 3.2m |
| Bedroom 4           | 2.6m x 3.6m |

S Storage

Dimensions provided are for general guidance and are not intended to be used for carpet sizes, appliances, spaces or items of furniture. All dimensions are maximum. Some storage areas may be compromised where bulkheads affect cupboard space.