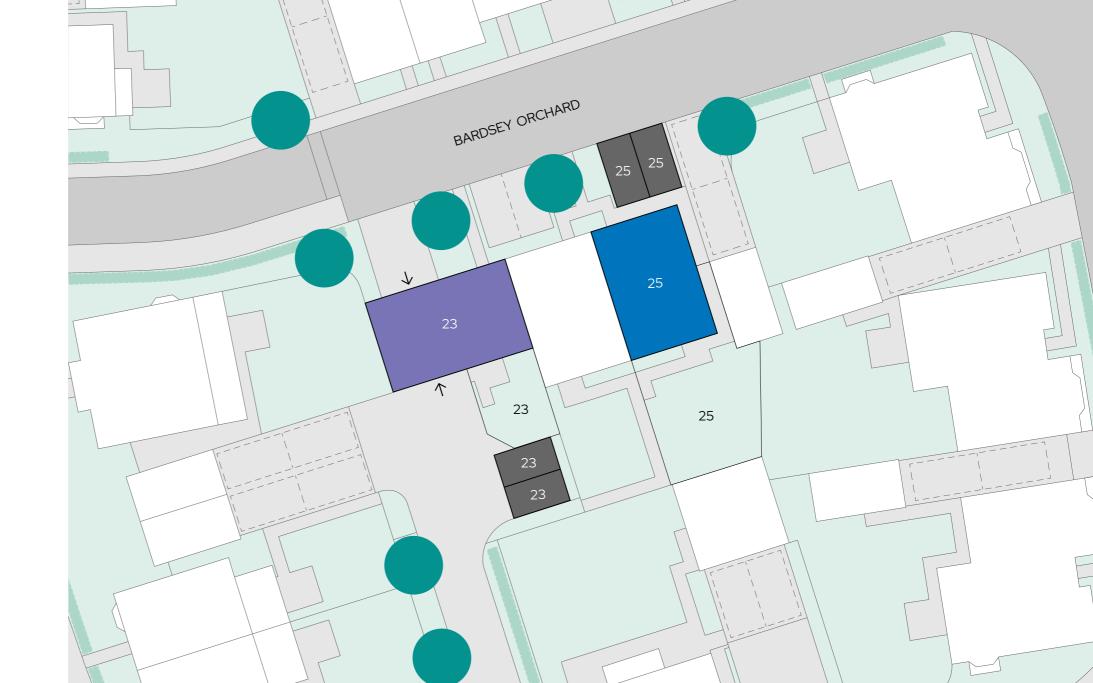

# The Orchards **Site plan**

### North

- **The Cox** 2 bedroom coach house
- The Gala
  4 bedroom end terraced
- Parking spaces

Site layout and landscaping is indicative only and subject to change.