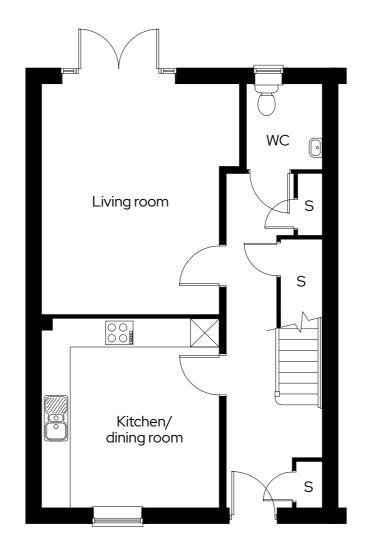

## The Orchards **The Gala**

4 bedroom end terraced Plot 25

#### Room

| Kitchen/dining room | 3.8m x 4.0m |
|---------------------|-------------|
| Living room         | 4.2m x 4.9m |
| Bedroom 1           | 3.2m x 3.6m |
| Bedroom 2           | 3.4m x 4.1m |
| Bedroom 3           | 2.4m x 3.2m |
| Bedroom 4           | 2.6m x 3.6m |

S Storage

Dimensions provided are for general guidance and are not intended to be used for carpet sizes, appliances, spaces or items of furniture. All dimensions are maximum. Some storage areas may be compromised where bulkheads affect cupboard space.