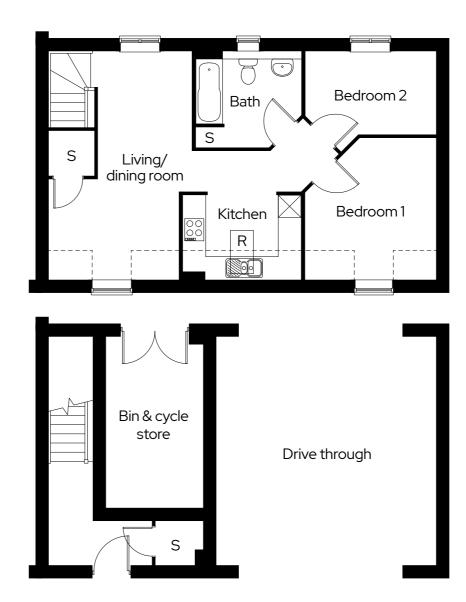

### The Orchards The Cox

2 bedroom coach house Plot 23

2 🗁 1 📛 2 📾

#### Room

| Kitchen            | 3.1m x 2.2m |
|--------------------|-------------|
| Living/dining room | 3.4m x 6.0m |
| Bedroom 1          | 3.4m x 3.7m |
| Bedroom 2          | 3.4m x 2.2m |

R Roof light --- Sloping ceiling S Storage

Dimensions provided are for general guidance and are not intended to be used for carpet sizes, appliances, spaces or items of furniture. All dimensions are maximum. Some storage areas may be compromised where bulkheads affect cupboard space.