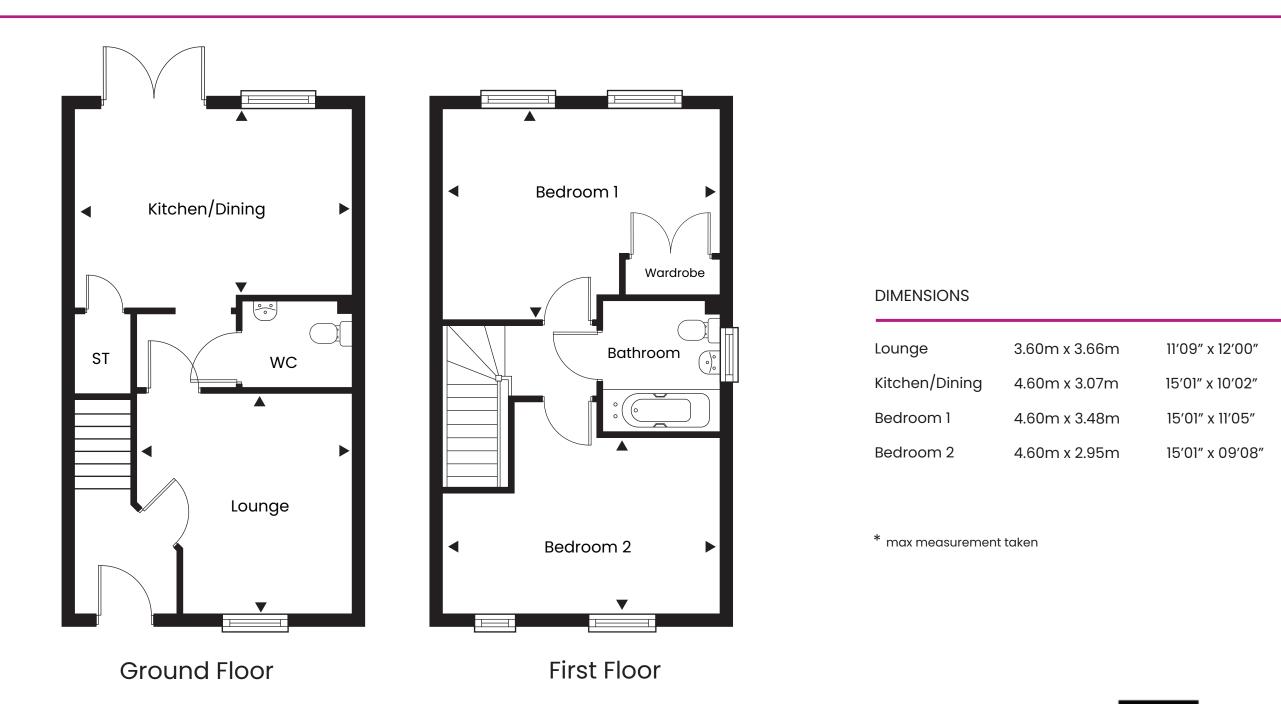

## NORTHSTOWE H5 (VISTRY)

Two bedroom semi-detached house

DOM

Disclaimer: Plan shown is indicative and certain plots on site will be mirrored. Window positions may differ from those shown from plot to plot, please consult with the sales advisor. Room dimensions if shown are subject to change and are for guidance only. Whilst we endeavour to make our property details accurate and reliable these particulars are set out as a general outline only for the guidance of intended purchasers or lessees and do not constitute as a full or part offer or contract. Other details are given without responsibility and intending purchasers or tenants should not rely on them as statements or representations of fact but must satisfy themselves by inspection or otherwise as to the correctness of them. The purchaser is advised to obtain verification from their Solicitor or Surveyor to their own satisfaction.