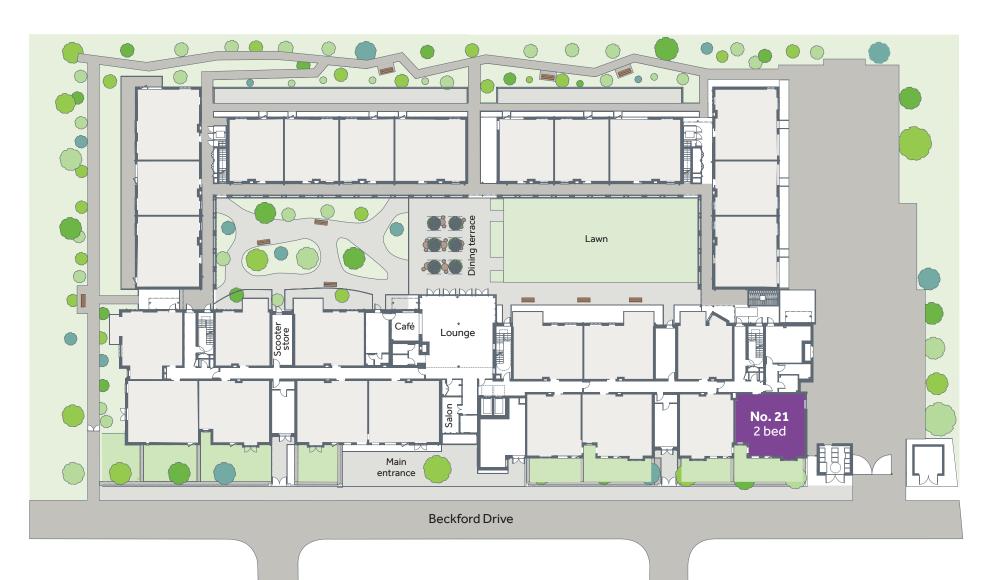

## Apartment 21

Ground floor, one bedroom apartment

Pemberley Place, Beckford Drive, Lansdown, Bath, Somerset, BA1 9DX

**Bedroom 1** 3500 x 3700mm 11'5" × 12'1" **Bedroom 2** 2700 x 3700mm 8'10" x 12'1" Lounge 18'8" x 10'9" 5700 x 3300mm **Kitchen** 3000 x 3400mm 9'10" x 11'1" Hall 3000 x 1500mm 9'10" x 4'11" **Bathroom** 3000 x 1800mm 9'10" x 5'10" 1600 x 4100mm **Balcony** 5'2" x 13'5" **GIA** 72000mm<sup>2</sup> 775ft<sup>2</sup>



## Shared Ownership



<sup>\*</sup> All layouts/dimensions are for illustrative purposes only. Maximum distances shown. Measurements do not include bay windows, cloakrooms, halls, store or utility rooms.

## **Ground floor**