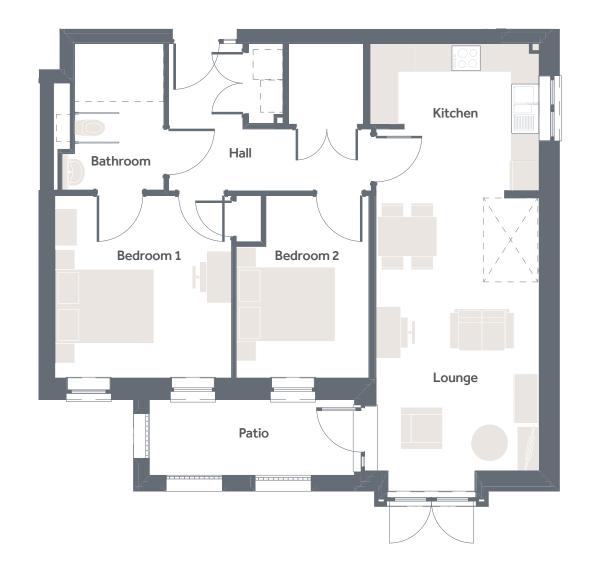

## Apartment 21

Ground floor, one bedroom apartment

Pemberley Place, Beckford Drive, Lansdown, Bath, Somerset, BA1 9DX

**Bedroom 1** 3500 x 3700mm 11'5" × 12'1" **Bedroom 2** 2700 x 3700mm 8'10" x 12'1" Lounge 18'8" x 10'9" 5700 x 3300mm **Kitchen** 3000 x 3400mm 9'10" x 11'1" Hall 3000 x 1500mm 9'10" x 4'11" **Bathroom** 3000 x 1800mm 9'10" x 5'10" 1600 x 4100mm **Balcony** 5'2" x 13'5" **GIA** 72000mm<sup>2</sup> 775ft<sup>2</sup>