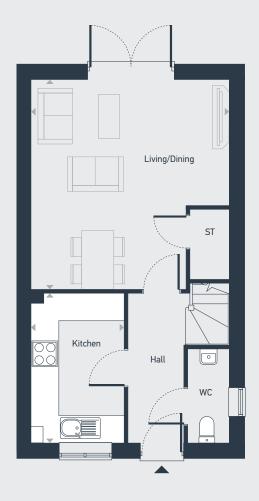

## The Aspen 2 bedroom home

Plots as drawn: 15 and 16 80.89 sq.m / 871 sq.ft

**GROUND FLOOR** 

FIRST FLOOR

ST: Storage

| DIMENSIONS    | m             | ft            |
|---------------|---------------|---------------|
| Kitchen       | 3.53m x 2.20m | 11'7" x 7'3"  |
| Living/Dining | 4.95m x 4.68m | 15'4" x 16'3" |