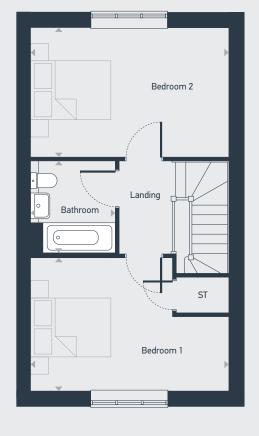

| DIMENSIONS | m             | ft            |
|------------|---------------|---------------|
| Bedroom 1  | 4.68m x 3.06m | 15'4" x 10'0" |
| Bedroom 2  | 4.68m x 3.14m | 10'0" x 9'11" |
| Bathroom   | 2.19m x 2.04m | 7'1" x 6'6"   |