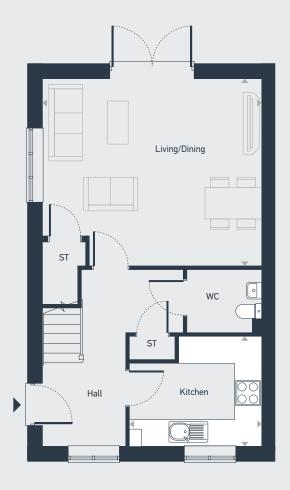

## The Holly 3 bedroom home

Plot as drawn: 17 95.31 sq.m / 1,026 sq.ft

**GROUND FLOOR** 

FIRST FLOOR

ST: Storage

| DIMENSIONS    | m             | ft             |
|---------------|---------------|----------------|
| Kitchen       | 3.20m x 2.67m | 10'6" x 8'9"   |
| Living/Dining | 5.31m x 4.54m | 17'5" x 14'11" |