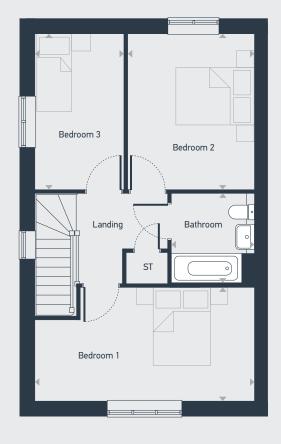

| DIMENSIONS | m             | ft            |
|------------|---------------|---------------|
| Bedroom 1  | 5.31m x 2.75m | 17'5" x 9'0"  |
| Bedroom 2  | 3.79m x 3.07m | 12'5" x 10'1" |
| Bedroom 3  | 3.79m x 2.15m | 12'5" x 7'1"  |
| Bathroom   | 2.19m x 2.04m | 7'1" x 6'6"   |