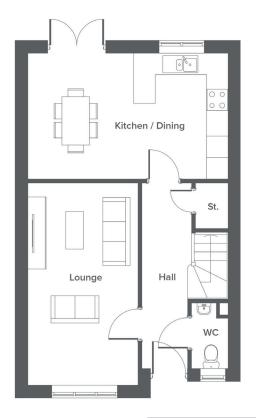

#### **Ground floor**

### Total size **94.3 m<sup>2</sup> / 1015 ft<sup>2</sup>**

**Ground Floor** Metric Imperial Kitchen / Dining  $5.5 \times 3.4$ 18'2" x 11'5" 3.0 x 5.5 10'0" x 18'3" WC 1.0 x 1.8 3'5" x 6'0"

| First Floor | Metric    | Imperial      |
|-------------|-----------|---------------|
| Bedroom 1   | 3.2 × 4.3 | 10'9" x 14'2" |
| Bedroom 2   | 2.6 x 3.1 | 9'8" x 10'4"  |
| Bedroom 3   | 2.8 x 4.0 | 9'3" x 13'1"  |
| Bathroom    | 2.2 x 1.8 | 7'2" × 6'0"   |
| En-suite    | 2.0 x 1.6 | 6'10" x 5'6"  |
|             |           |               |