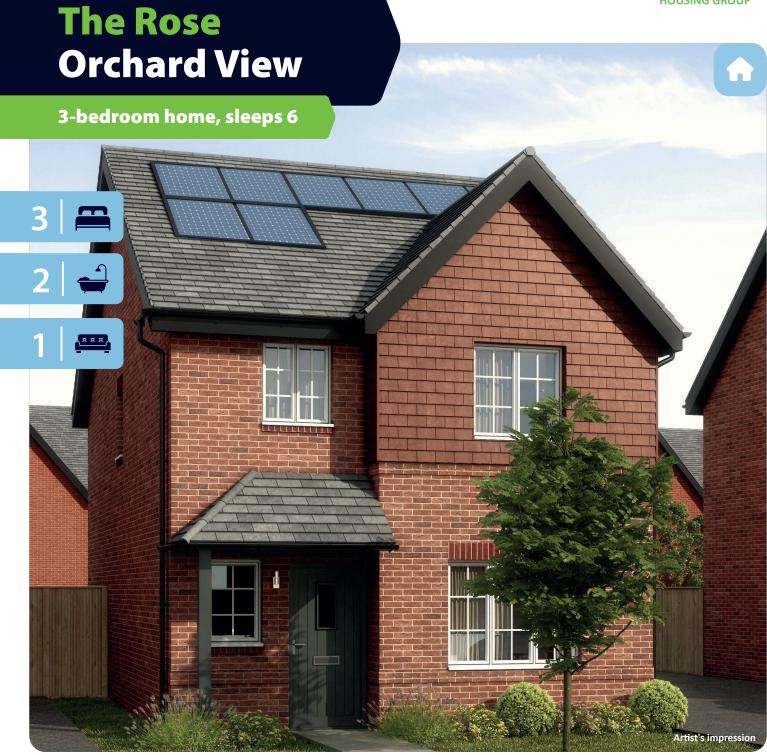

#### **Key features**

- Two double bedrooms
- Downstairs W.C.
- En-suite from master bedroom
- Open plan kitchen and dining room
- Separate living room
- Driveway parking



The Rose

Available plots

**Shared Ownership:** 

1, 40, 47, 74

**Outright Sale:** 

39, 52

**Hargreaves Road, Northwich, CW9 7BL**A selection of 2, 3 & 4-bedroom houses and one bedroom apartments



# **The Rose Orchard View**

3-bedroom home, sleeps 6

#### **Ground floor**



#### **First floor**



### Total size **94.3 m<sup>2</sup> / 1015 ft<sup>2</sup>**

**Ground Floor** Metric Imperial Kitchen / Dining  $5.5 \times 3.4$ 18'2" x 11'5" 3.0 x 5.5 10'0" x 18'3" WC 1.0 x 1.8 3'5" x 6'0"

| First Floor | Metric    | Imperial      |
|-------------|-----------|---------------|
| Bedroom 1   | 3.2 × 4.3 | 10'9" x