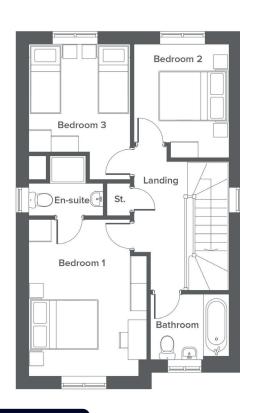

#### **First floor**

### Total size **94.3 m<sup>2</sup> / 1015 ft<sup>2</sup>**

**Ground Floor** Metric Imperial Kitchen / Dining  $5.5 \times 3.4$ 18'2" x 11'5" 3.0 x 5.5 10'0" x 18'3" WC 1.0 x 1.8 3'5" x 6'0"

| First Floor | Metric    | Imperial      |
|-------------|-----------|---------------|
| Bedroom 1   | 3.2 × 4.3 | 10'9" x 14'2" |
| Bedroom 2   | 2.6 x 3.1 | 9'8" x 10'4"  |
| Bedroom 3   | 2.8 x 4.0 | 9'3" x 13'1"  |
| Bathroom    | 2.2 x 1.8 | 7'2" × 6'0"   |
| En-suite    | 2.0 x 1.6 | 6'10" x 5'6"  |
|             |           |               |