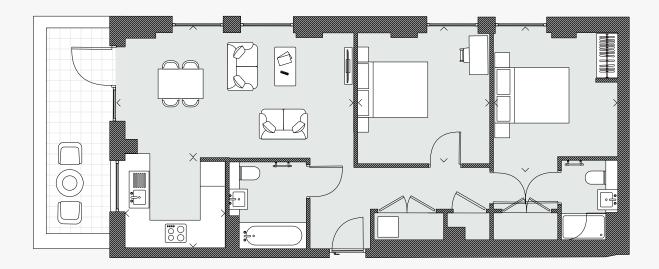

## APARTMENT 204/304/404/504

Two Bedroom

| 10.0 cam    | 107.6 sqft                                |
|-------------|-------------------------------------------|
| 73.0 sqm    | 785.8 sqft                                |
| 2.5 x 2.5 m | 8.2 x 8.1 ft                              |
| 3.4 x 3.6 m | 11.0 x 11.9 ft                            |
| 6.0 x 3.3 m | 19.8 x 10.9 ft                            |
| 2.6 x 2.5 m | 8.7 x 8.0 ft                              |
|             | 6.0 x 3.3 m<br>3.4 x 3.6 m<br>2.5 x 2.5 m |