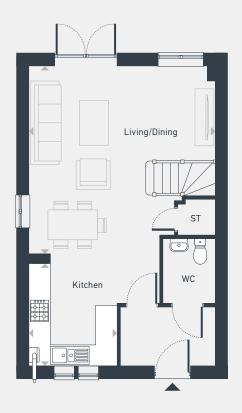

## 86.60 sq m / 932 sq ft

GROUND FLOOR

FIRST FLOOR

| DIMENSIONS    | m             | ft            |
|---------------|---------------|---------------|
| Living/Dining | 5.49m x 5.19m | 18'0" x 17'0" |
| Kitchen       | 2.85m x 2.46m | 9'4" x 8'1"   |