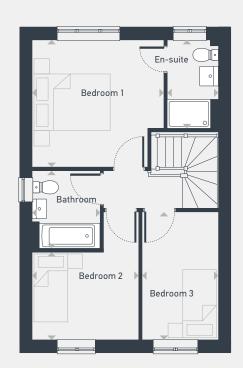

| DIMENSIONS | m             | ft            |
|------------|---------------|---------------|
| Bedroom 1  | 3.68m x 3.57m | 12'1" x 11'9" |
| En-suite   | 2.50m x 1.41m | 8'3" x 4'8"   |
| Bedroom 2  | 2.97m x 2.44m | 9'9" x 8'0"   |
| Bedroom 3  | 3.54m x 2.12m | 11'7" x 7'0"  |
| Bathroom   | 2.15m x 1.90m | 7'1" x 6'3"   |