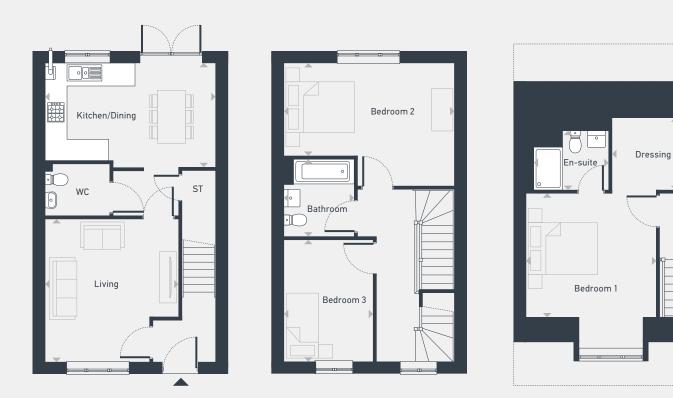

## The Beech 3 bedroom home

104.47 sq m / 1124 sq ft

GROUND FLOOR

FIRST FLOOR

SECOND FLOOR

| m             | ft                                                               |
|---------------|------------------------------------------------------------------|
| 3.99m x 3.72m | 13'1" x 12'2"                                                    |
| 4.74m x 2.91m | 15'7" x 9'7"                                                     |
| 3.62m x 3.01m | 11'11" x 9'11"                                                   |
| 2.08m x 1.64m | 6'10" x 5'5"                                                     |
| 2.35m x 1.90m | 7'9" x 6'3"                                                      |
|               | 3.99m x 3.72m<br>4.74m x 2.91m<br>3.62m x 3.01m<br>2.08m x 1.64m |

| DIMENSIONS | m             | ft           |
|------------|---------------|--------------|
| Bedroom 2  | 4.74m x 2.62m | 15'7" x 8'7" |
| Bedroom 3  | 3.39m x 2.49m | 11'2" x 8'2" |
| Bathroom   | 2.15m x 1.90m | 7'1" x 6'3"  |