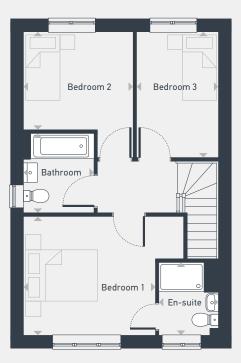

| DIMENSIONS | m             | ft            |
|------------|---------------|---------------|
| Bedroom 1  | 3.54m x 3.28m | 11'7" x 10'9" |
| Bedroom 2  | 2.95m x 2.72m | 9'8" x 8'11"  |
| Bedroom 3  | 3.48m x 2.15m | 11'5" x 7'1"  |
| Bathroom   | 2.15m x 1.90m | 7'1" x 6'3"   |