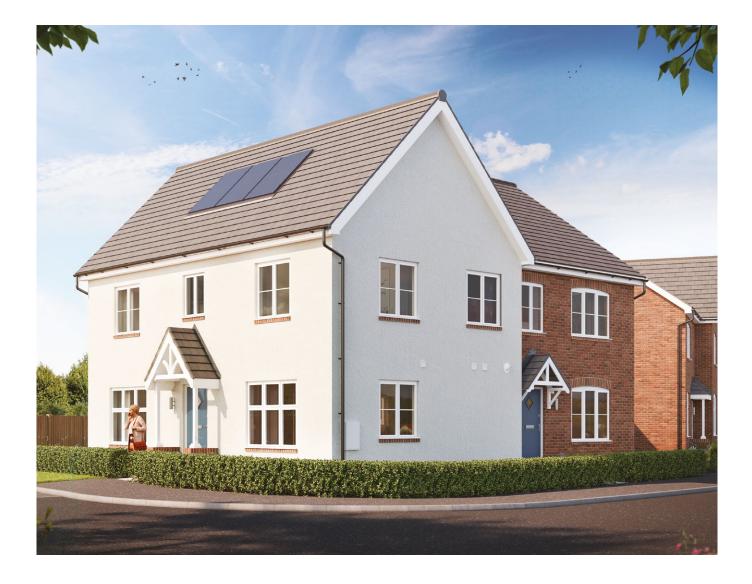

## Newcourt Edge

## The Hazel 3 bedroom home

86.57 sq m / 932 sq ft

Plots as drawn: 47, 80, 87, 99, 100, 144, 154, 156, 169, 172, 176, 181, 184 Plots handed: 50, 77, 82, 96, 108, 109, 111, 112, 119, 120, 121, 142, 143, 153, 155, 173, 179, 182