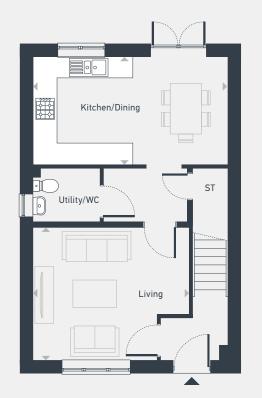

FIRST FLOOR

GROUND FLOOR

| DIMENSIONS     | m             | ft            |
|----------------|---------------|---------------|
| Living         | 4.17m x 3.66m | 13'8" x 12'0" |
| Kitchen/Dining | 5.19m x 2.98m | 17'0" x 9'10" |