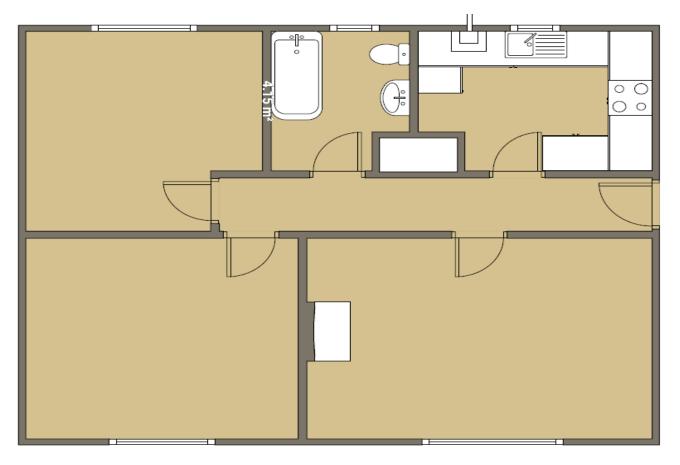

### Floor Plan

Constant of the life

States of States

#### 2 bedroom flat 42 Romilly Drive

Total Gross Internal 62.00

62.00 m<sup>2</sup>/ 667 ft<sup>2</sup>

**Energy Performance** 