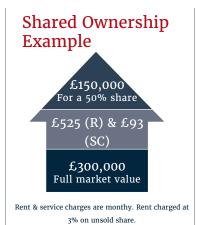

## 42 Romilly Drive, Watford, WD19 5EW

2 bedroom apartment for Shared Ownership from £150,000 for a 50% share

**Property overview** A newly refurbished 2-bedroom apartment, inclusive of a kitchen with integrated appliances, a seperate living/dining area and one bathroom. This property is only a 5-minute drive from Carpenders Park Overground Station, connecting you to central London in less than 40 minutes, as well as off-street parking.