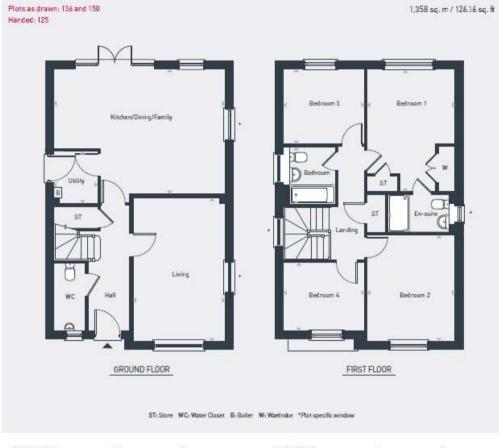

'The Chiddingstone' is a fantastic four-bedroom home featuring a modern open plan spacious kitchen/dining/family area, with double doors leading into the garden - perfect for entertaining or enjoying the space with the family. There is a separate living room to the front of the property and a beneficial utility just off the kitchen too. Upstairs, the main bedroom is over 4.5m long with built in wardrobe, storage needs and also benefits with an en suite. Three further bedrooms can be found upstairs along with a family bathroom and further storage cupboard off the landing. Externally the fully enclosed rear garden is turfed and an adjacent garage with driveway to the property to satisfy the family parking needs.

| m             | π.                             |
|---------------|--------------------------------|
| 5.27m x 3.38m | 17'3° x 11'1°                  |
| 6.31m x 4.59m | 20'8"x 15'1"                   |
| 1.95m x 1.61m | 6'5*x 5'3*                     |
|               | 5.27m x 3.38m<br>6.31m x 4.59m |

| m             | π.                                                                                |
|---------------|-----------------------------------------------------------------------------------|
| 4.52m x 3.23m | 14'10" x 10'7"                                                                    |
| 2.43m x 1.44m | 8'0" x 4'9"                                                                       |
| 3.89m x 3.23m | 12'9" x 10'7"                                                                     |
| 2.98m x 2.76m | 9'9" x 9'1"                                                                       |
| 2.98m x 2.53m | 9'9" x 8'4"                                                                       |
| 2.25m x 2.16m | 7'5" x 7'1"                                                                       |
|               | 4.52m x 3.23m<br>2.43m x 1.44m<br>3.89m x 3.23m<br>2.98m x 2.76m<br>2.98m x 2.53m |