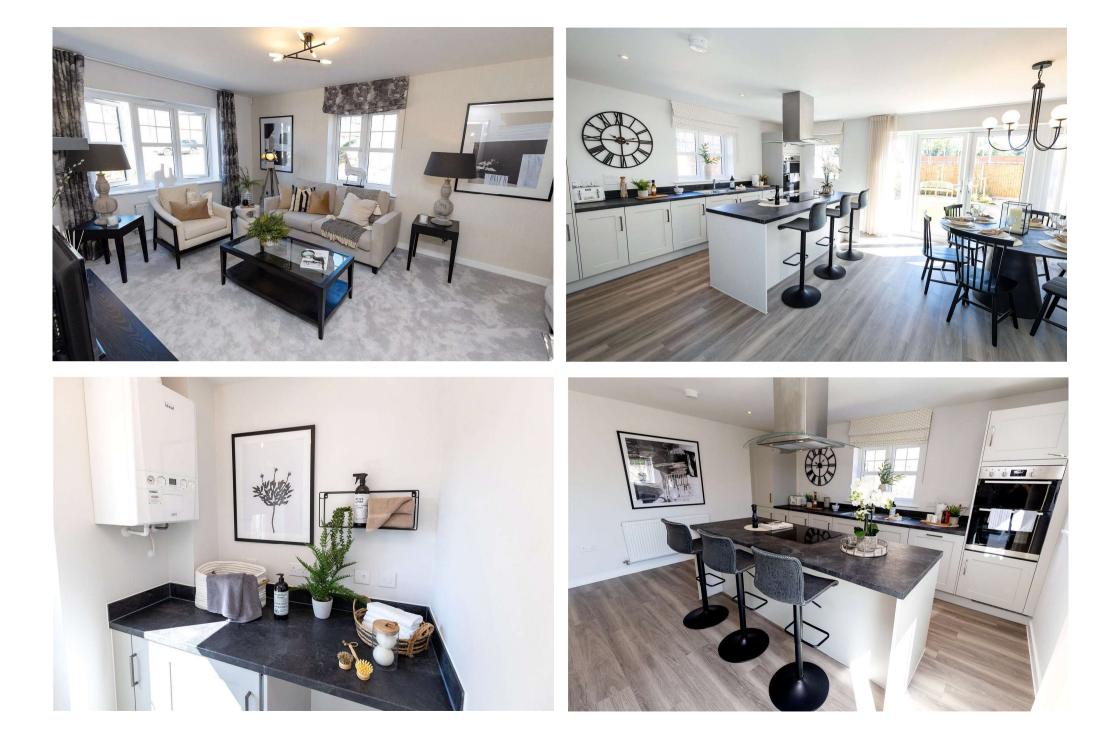

'The Chiddingstone' is a fantastic four-bedroom home featuring a modern open plan spacious kitchen/dining/family area, with double doors leading into the garden - perfect for entertaining or enjoying the space with the family. There is a separate living room to the front of the property and a beneficial utility just off the kitchen too. Upstairs, the main bedroom is over 4.5m long with built in wardrobe, storage needs and also benefits with an en suite. Three further bedrooms can be found upstairs along with a family bathroom and further storage cupboard off the landing. Externally the fully enclosed rear garden is turfed and an adjacent garage with driveway to the property to satisfy the family parking needs.