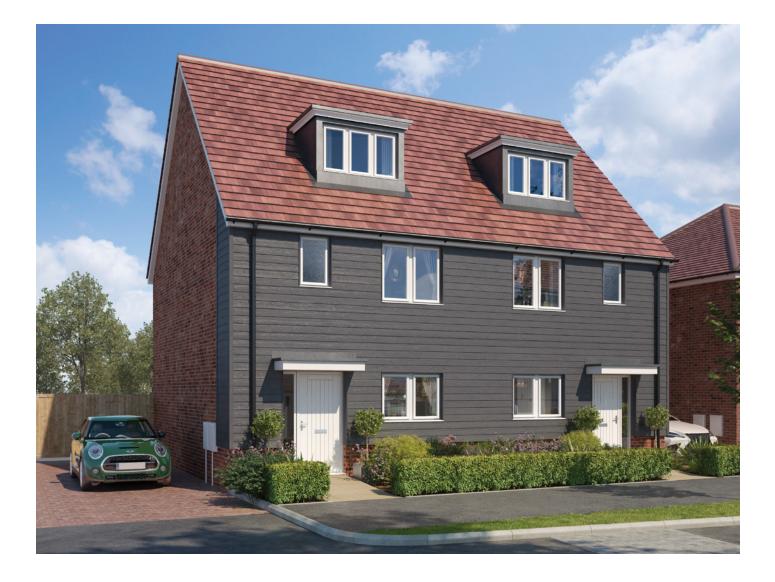

# Manston Green

#### Plot as drawn: 41 Handed: 40

# The Maxstone 4 bedroom home

113.57 sq.m / 1,222 sq.ft





#### **GROUND FLOOR**

## FIRST FLOOR

## SECOND FLOOR

 $\textbf{ST: Store} \quad \textbf{WC: Water Closet} \quad \widecheck{\boxtimes}: \textbf{Roof Light}$ 

| DIMENSIONS     | m             | ft             |
|----------------|---------------|----------------|
| Living         | 5.00m x 3.35m | 16'4" x 10'10" |
| Kitchen/Dining | 4.01m x 2.71m | 13'2" x 8'9"   |
|                |               |                |

| DIMENSIONS | m             | ft            |
|------------|---------------|---------------|
| Bedroom 1  | 3.94m x 3.39m | 12'9" x 11'1" |
| En-suite 1 | 2.49m x 1.70m | 8'2" x 5'6"   |
| Bedroom 2  | 2.93m x 2.75m | 9'6" x 9'0"   |
| En-suite 2 | 2.15m x 1.