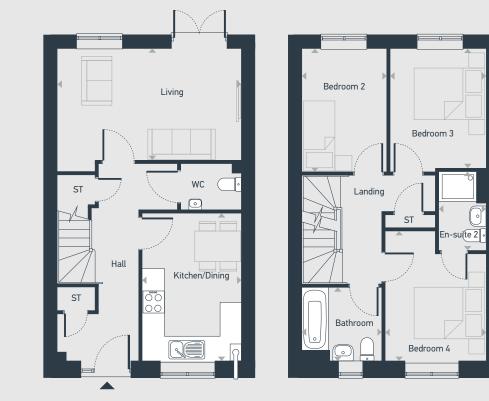

#### **GROUND FLOOR**

## FIRST FLOOR

## SECOND FLOOR

 $\textbf{ST: Store} \quad \textbf{WC: Water Closet} \quad \widecheck{\boxtimes}: \textbf{Roof Light}$ 

| DIMENSIONS     | m             | ft             |
|----------------|---------------|----------------|
| Living         | 5.00m x 3.35m | 16'4" x 10'10" |
| Kitchen/Dining | 4.01m x 2.71m | 13'2" x 8'9"   |
|                |               |                |

| DIMENSIONS | m             | ft            |
|------------|---------------|---------------|
| Bedroom 1  | 3.94m x 3.39m | 12'9" x 11'1" |
| En-suite 1 | 2.49m x 1.70m | 8'2" x 5'6"   |
| Bedroom 2  | 2.93m x 2.75m | 9'6" x 9'0"   |
| En-suite 2 | 2.15m x 1.31m | 7'1" x 4'3"   |
| Bedroom 3  | 3.25m x 2.61m | 10'6" x 8'6"  |
| Bedroom 4  | 3.35m x 2.32m | 10'10" x 7'6" |
| Bathroom   | 2.19m x 2.02m | 7'2" x 6'6"   |