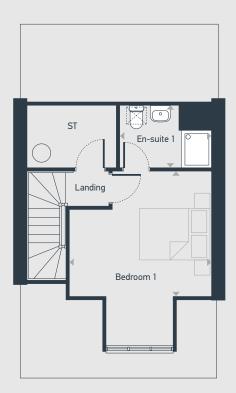

## SECOND FLOOR

 $\textbf{ST: Store} \quad \textbf{WC: Water Closet} \quad \widecheck{\boxtimes}: \textbf{Roof Light}$ 

| DIMENSIONS     | m             | ft             |
|----------------|---------------|----------------|
| Living         | 5.00m x 3.35m | 16'4" x 10'10" |
| Kitchen/Dining | 4.01m x 2.71m | 13'2" x 8'9"   |
|                |               |                |

| DIMENSIONS | m             | ft            |
|------------|---------------|---------------|
| Bedroom 1  | 3.94m x 3.39m | 12'9" x 11'1" |
| En-suite 1 | 2.49m x 1.70m | 8'2" x 5'6"   |
| Bedroom 2  | 2.93m x 2.75m | 9'6" x 9'0"   |
| En-suite 2 | 2.15m x 1.31m | 7'1" x 4'3"   |
| Bedroom 3  | 3.25m x 2.61m | 10'6" x 8'6"  |
| Bedroom 4  | 3.35m x 2.32m | 10'10" x 7'6" |
| Bathroom   | 2.19m x 2.02m | 7'2" x 6'6"   |