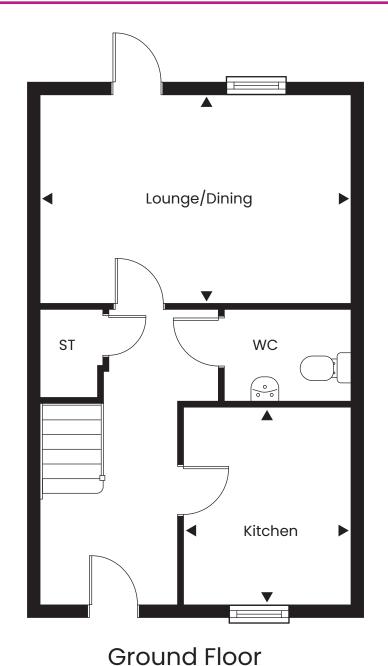

Two bedroom end of terrace house

First Floor

## **DIMENSIONS**

| Lounge    | 4.75m x 3.24m | 15'07" x 10'07" |
|-----------|---------------|-----------------|
| Kitchen   | 2.57m x 3.08m | 08'05" x 10'01" |
| Bedroom 1 | 4.75m x 2.57m | 15′07″ x 08′05″ |
| Bedroom 2 | 4.75m x 3.24m | 15′07″ x 10′07″ |

Disclaimer: Plan shown is indicative and certain plots on site will be mirrored. Window positions may differ from those shown from plot to plot, please consult with the sales advisor. Room dimensions if shown are subject to change and are for guidance only. Whilst we endeavour to make our property details accurate and reliable these particulars are set out as a general outline only for the guidance of intended purchasers or lessees and do not constitute as a full or part offer or contract. Other details are given without responsibility and intending purchasers or tenants should not rely on them as statements or representations of fact but must satisfy themselves by inspection or otherwise as to the correctness of them. The purchaser is advised to obtain verification from their Solicitor or Surveyor to their own satisfaction.