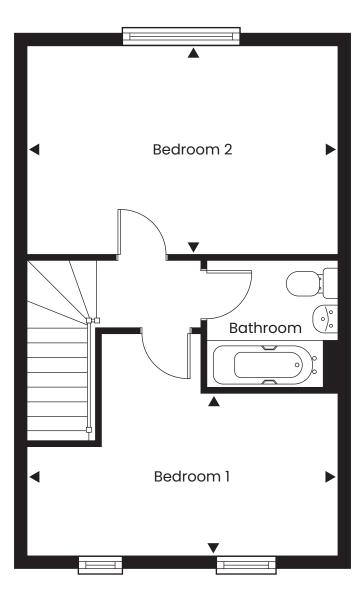

Two bedroom end of terrace house

First Floor

## **DIMENSIONS**

| Lounge    | 4.75m x 3.24m | 15'07" x 10'07" |
|-----------|---------------|-----------------|
| Kitchen   | 2.57m x 3.08m | 08'05" x 10'01" |
| Bedroom 1 | 4.75m x 2.57m | 15′07″ x 08′05″ |
| Bedroom 2 | 4.75m x 3.24m | 15′07″ x 10′07″ |

Disclaimer: Plan shown is indicative and certain plots on site will be mirrored. Window positions may differ from those shown from plot to plot, please consult with the sales advisor. Room dimensions if shown are subject to change and are for guidance only. Whilst we endeavour to make our property details accurate and reliable these particulars are set out as a general outline only for the guidance of intended purchasers or lessees and do not constitute as a full or part offer or contract. Other details are given without responsibility and intending purchasers or tenants should not rely on them as statements or representations of fact but must satisfy themselves by inspection or otherwise as to the correctness of them. The purchaser is advised to obtain verification from their Solicitor or Surveyor to their own satisfaction.