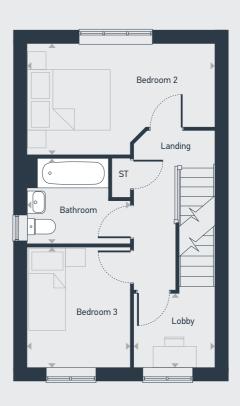

## The Stratton 3 bedroom home

Plots as drawn: 178, 179, 180, 181, 241 and 242 Handed: 98.66 sq.m / 1,062 sq.ft

GROUND FLOOR

FIRST FLOOR

SECOND FLOOR

ST: Store WC: Water Closet 🔀: Roof Light

| DIMENSIONS     | m             | ft            |
|----------------|---------------|---------------|
| Kitchen/Dining | 4.49m x 2.74m | 14'8" x 8'11" |
| Living         | 3.89m x 3.55m | 12'9" x 11'7" |

| DIMENSIONS | m             | ft            |
|------------|---------------|---------------|
| Bedroom 1  | 4.50m x 3.98m | 14'9" x 13'0" |
| En-suite   | 2.37m x 1.66m | 7'9" x 5'5"   |
| Bedroom 2  | 4.50m x 2.67m | 14'9" x 8'9"  |
| Bedroom 3  | 2.88m x 2.47m | 9'5" x 8'1"   |
| Bathroom   | 2.47m x 2.03m | 8'1" x 6'8"   |
| Lobby      | 1.94m x 1.78m | 6'4" x 5'9"   |