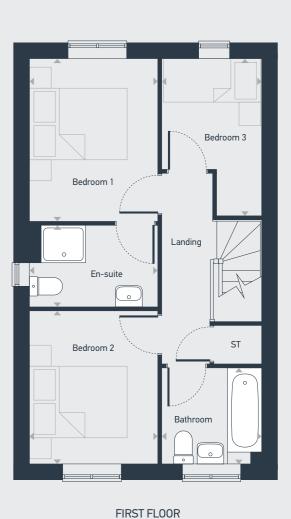

| DIMENSIONS | m             | ft            |
|------------|---------------|---------------|
| Bedroom 1  | 4.50m x 3.98m | 14'9" x 13'0" |
| En-suite   | 2.37m x 1.66m | 7'9" x 5'5"   |
| Bedroom 2  | 4.50m x 2.67m | 14'9" x 8'9"  |
| Bedroom 3  | 2.88m x 2.47m | 9'5" x 8'1"   |
| Bathroom   | 2.47m x 2.03m | 8'1" x 6'8"   |
| Lobby      | 1.94m x 1.78m | 6'4" x 5'9"   |