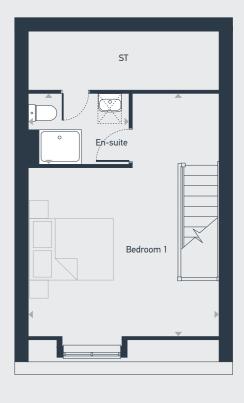

## The Stratton 3 bedroom home

Plots as drawn: 178, 179, 180, 181, 241 and 242 Handed: 98.66 sq.m / 1,062 sq.ft

GROUND FLOOR

FIRST FLOOR

SECOND FLOOR

ST: Store WC: Water Closet 🔀: Roof Light

| DIMENSIONS     | m             | ft            |
|----------------|---------------|---------------|
| Kitchen/Dining | 4.49m x 2.74m | 14'8" x 8'11" |
| Living         | 3.89m x 3.55m | 12'9" x 11'7" |

| DIMENSIONS | m             | ft            |
|------------|---------------|---------------|
| Bedroom 1  | 4.50m x 3.98m | 14'9" x 13'0" |
| En-suite   | 2.37m x 1.66m | 7'9" x 5'5"   |
| Bedroom 2  | 4.50m x 2.67m | 14'9" x 8'9"  |
| Bedroom 3  | 2.88m x 2.47m | 9'5" x 8'1"   |
| Bathroom   | 2.47m x 2.03m | 8'1" x 6'8"   |
| Lobby      | 1.94m x 1.78m | 6'4" x 5'9"   |