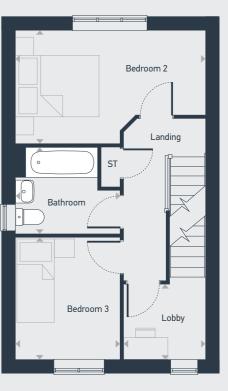

## The Stratton 3 bedroom home

Plots as drawn: 178, 179, 180, 181, 241 and 242 Handed: 98.66 sq.m / 1,062 sq.ft

GROUND FLOOR

FIRST FLOOR

SECOND FLOOR

ST: Store WC: Water Closet 🔀: Roof Light

| DIMENSIONS     | m             | ft            |
|----------------|---------------|---------------|
| Kitchen/Dining | 4.49m x 2.74m | 14'8" x 8'11" |
| Living         | 3.89m x 3.55m | 12'9" x 11'7" |

| DIMENSIONS | m             | ft            |
|------------|---------------|---------------|
| Bedroom 1  | 4.50m x 3.98m | 14'9" x 13'0" |
| En-suite   | 2.37m x 1.66m | 7'9" x 5'5"   |
| Bedroom 2  | 4.50m x 2.67m | 14'9" x 8'9"  |
| Bedroom 3  | 2.88m x 2.47m | 9'5" x 8'1"   |
| Bathroom   | 2.47m x 2.03m | 8'1" x 6'8"   |
| Lobby      | 1.94m x 1.78m | 6'4" x 5'9"   |