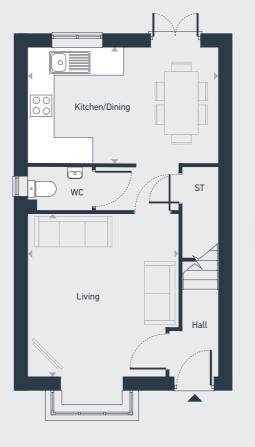

## The Stratton 3 bedroom home

Plots as drawn: 178, 179, 180, 181, 241 and 242 Handed: 98.66 sq.m / 1,062 sq.ft

GROUND FLOOR

FIRST FLOOR

SECOND FLOOR

ST: Store WC: Water Closet 🔀: Roof Light

| DIMENSIONS     | m             | ft            |
|----------------|---------------|---------------|
| Kitchen/Dining | 4.49m x 2.74m | 14'8" x 8'11" |
| Living         | 3.89m x 3.55m | 12'9" x 11'7" |