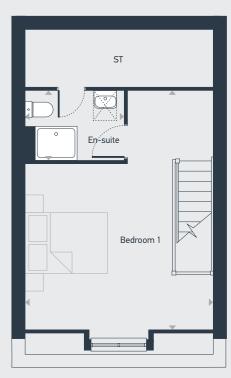

## The Stratton 3 bedroom home

Plots as drawn: 178, 179, 180, 181, 241 and 242 Handed: 98.66 sq.m / 1,062 sq.ft

GROUND FLOOR

FIRST FLOOR

SECOND FLOOR

ST: Store WC: Water Closet 🔀: Roof Light

| DIMENSIONS     | m             | ft            |
|----------------|---------------|---------------|
| Kitchen/Dining | 4.49m x 2.74m | 14'8" x 8'11" |
| Living         | 3.89m x 3.55m | 12'9" x 11'7" |

| DIMENSIONS | m             | ft            |
|------------|---------------|---------------|
| Bedroom 1  | 4.50m x 3.98m | 14'9" x 13'0" |
| En-suite   | 2.37m x 1.66m | 7'9" x 5'5"   |
| Bedroom 2  | 4.50m x 2.67m | 14'9" x 8'9"  |
| Bedroom 3  | 2.88m x 2.47m | 9'5" x 8'1"   |
| Bathroom   | 2.47m x 2.03m | 8'1" x 6'8"   |
| Lobby      | 1.94m x 1.78m | 6'4" x 5'9"   |