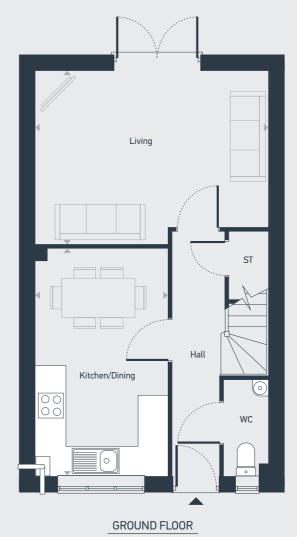

## The Stratton 3 bedroom home

Plots as drawn: 178, 179, 180, 181, 241 and 242 Handed: 98.66 sq.m / 1,062 sq.ft

GROUND FLOOR

FIRST FLOOR

SECOND FLOOR

ST: Store WC: Water Closet 🔀: Roof Light

| DIMENSIONS     | m             | ft            |
|----------------|---------------|---------------|
| Kitchen/Dining | 4.49m x 2.74m | 14'8" x 8'11" |
| Living         | 3.89m x 3.55m | 12'9" x 11'7" |