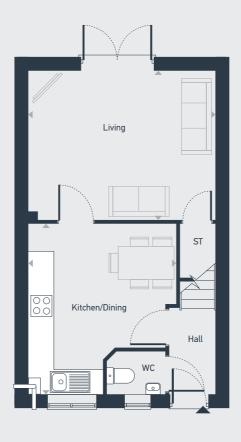

# The Caddington 3 bedroom home

Plots as drawn: 176, 177, 184, 185, 204, 205, 224 and 258 Handed:

79.06 sq.m / 851 sq.ft

ST: Store WC: Water Closet

| DIMENSIONS     | m             | ft            |
|----------------|---------------|---------------|
| Kitchen/Dining | 4.61m x 2.68m | 15'1" x 8'9"  |
| Living         | 4.72m x 3.52m | 15'5" x 11'6" |