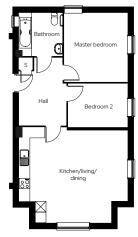

## The Burderop

**2 bed ground floor apartment** Plot 60 - with wheelchair access

## Room

| Kitchen/living/dining | 6.0m x 5.1m |
|-----------------------|-------------|
| Master bedroom        | 3.5m x 3.9m |
| Bedroom ?             | 3.4m v 2.4m |

S Storage

We operate a policy of continuous product development and individual features such as windows and elevational treatments may vary. Consequently, particulars contained within this document should be treated as general guidance only. They do not constitute as contract part of a contract or a warranty. Computer generated images and photographic are for libration purposes only and may not accurately depict individual policy. Dimensioning your depict and or for general guidance and are not intended to be used for carpet sizes, appliances, appears or frames of intrust. All dimensions are manifered to be used for carpet sizes, appliances, appears or frames of intrust. All dimensions are manifered to be used for carpet sizes, appliances, appears or frame of intrust. All dimensions are manifered to be used for carpet sizes, appliances, appears on the most intrust. All dimensions are manifered to be used for carpet sizes, appliances, appears on the most intrust. All dimensions are manifered to be used for carpet sizes, appliances, appears on the most intrust. All dimensions are manifered to be used for carpet sizes, appliances, appears on the size of the sizes of the