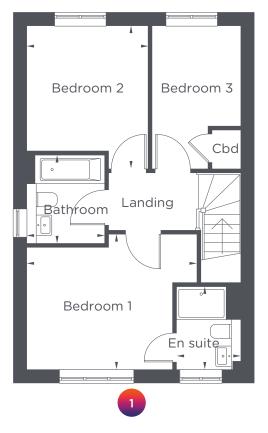

#### **First Floor**

| 3290mm x 4170mm | 10′ 9″ x 13′ 8″                                       |
|-----------------|-------------------------------------------------------|
| 3480mm x 2950mm | 11' 5" × 9' 8"                                        |
| 3480mm x 2150mm | 11' 5" × 7' 1"                                        |
| 2150mm x 1900mm | 7′ 1″ x 6′ 3″                                         |
| 2020mm x 1560mm | 6' 7" x 5' 2"                                         |
|                 | 3480mm x 2950mm<br>3480mm x 2150mm<br>2150mm x 1900mm |

\* Handed (this property will have the same floorplan layout, but mirrored)