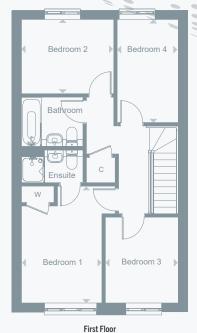

PHASE 2

THE SKYLARK Ownership

|  | פאטוכאסושום                                           |                 | Beurooni 1    |               |
|--|-------------------------------------------------------|-----------------|---------------|---------------|
|  | Total Area 106.7 m <sup>2</sup> 1,149 ft <sup>2</sup> |                 | 4.05m x 2.79m | 13' 3" x 9' 1 |
|  | Living Room                                           |                 | Bedroom 2     |               |
|  | 4.97m x 3.68m                                         | 16' 3" x 12' 1" | 3.20m x 2.57m | 10' 5" x 8' 4 |
|  | Kitchen / Dining Room                                 |                 | Bedroom 3     |               |
|  | 5.43m x 3.57m                                         | 17' 8" x 11' 7" | 2.97m x 2.52m | 9' 8" x 8' 3' |
|  |                                                       |                 | Bedroom 4     |               |
|  |                                                       |                 | 3.57m x 2.11m | 11' 7" x 7' ( |

KEV F/F Fridge/Freezer W Wardrobe C Cupboard

NIMENCIONC

| droom 1     |                |
|-------------|----------------|
| 05m x 2.79m | 13' 3" x 9' 1" |
| droom 2     |                |
| 20m x 2.57m | 10' 5" x 8' 4" |
| droom 3     |                |
| 97m x 2.52m | 9' 8" x 8' 3"  |
| edroom 4    |                |
| 57m x 2.11m | 11' 7" x 7' 0" |
|             |                |