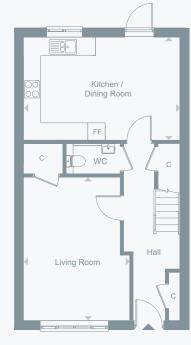

## THE SKYLARK FOUR BEDROOM HOUSE PLOIS 16, 24, 25<sup>\*</sup>, 28 & 29<sup>\*</sup>

\*Plots are handed to the plans drawn

Ground Floor

Floor plans are not to scale and are indicative only. Location of windows, doors, kitchen units and appliances may differ. Doors may swing in the opposite

direction to that shown on selected apartments. Dimensions, which are taken from the indicated points of measurement, are for guidance only and are not intended to be used to calculate space for items of furniture. Total areas are provided as gross internal areas and are subject to variance. Please speak to our Sales Consultant for further information.

PHASE 2

THE SKYLARK Ownership

|  | פאטוכאסושום                                           |                 | Beurooni 1    |               |
|--|-------------------------------------------------------|-----------------|---------------|---------------|
|  | Total Area 106.7 m <sup>2</sup> 1,149 ft <sup>2</sup> |                 | 4.05m x 2.79m | 13' 3" x 9' 1 |
|  | Living Room                                           |                 | Bedroom 2     |               |
|  | 4.97m x 3.68m                                         | 16' 3" x 12' 1" | 3.20m x 2.57m | 10' 5" x 8' 4 |
|  | Kitchen / Dining Room                                 |                 | Bedroom 3     |               |
|  | 5.43m x 3.57m                                         | 17' 8" x 11' 7" | 2.97m x 2.52m | 9' 8" x 8' 3' |
|  |                                                       |                 | Bedroom 4     |               |
|  |                                                       |                 | 3.57m x 2.11m | 11' 7" x 7' ( |

KEV F/F Fridge/Freezer W Wardrobe C Cupboard

NIMENCIONC

| droom 1     |                |
|-------------|----------------|
| 05m x 2.79m | 13' 3" x 9' 1" |
| droom 2     |                |
| 20m x 2.57m | 10' 5" x 8' 4" |
| droom 3     |                |
| 97m x 2.52m | 9' 8" x 8' 3"  |
| edroom 4    |                |
| 57m x 2.11m | 11' 7" x 7' 0" |
|             |                |