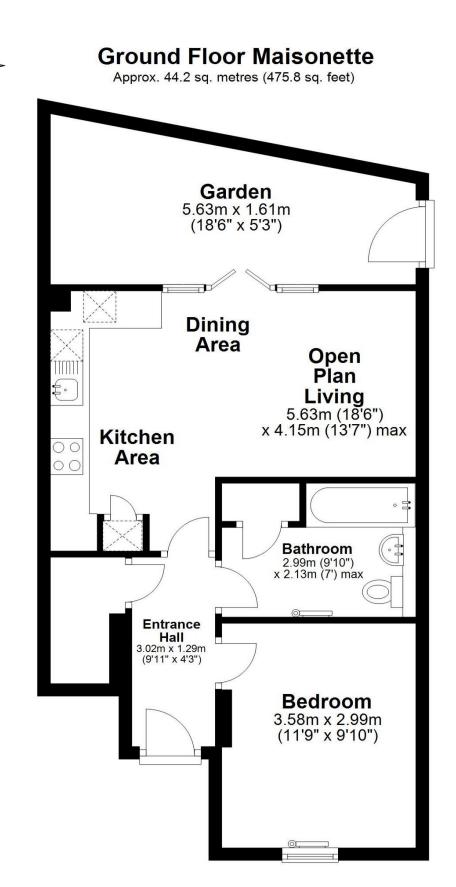

Whilst every attempt has been made to ensure the accuracy of the floor plans, measurements of doors, windows and rooms are approximate and no responsibility is taken for any error, omission or mis-statement. The plans are for representation purposes only as defined by RICS Code of Measuring Practice and should be used as such by any prospective purchaser/tenant. The services, systems and appliances listed in this specification have not been tested by Oliver Rennalls or any representative of Oliver Rennalls and no guarantee as to their operating ability or their efficiency can be given. Copyright: Oliver Rennalls Date Prepared – Oct 2024