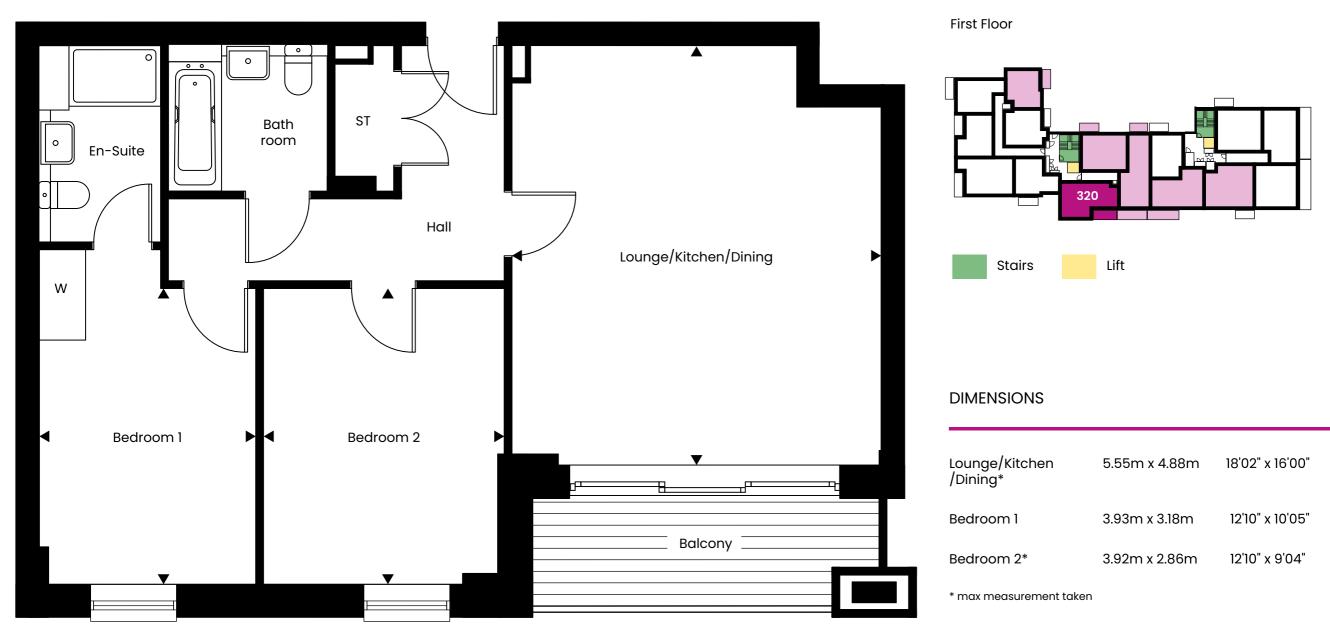

Two bedroom apartment - First Floor

Disclaimer: Plan shown is indicative and certain plots on site will be mirrored. Window positions may differ from those shown from plot to plot, please consult with the sales advisor. Room dimensions if shown are subject to change and are for guidance only. Whilst we endeavour to make our property details accurate and reliable these particulars are set out as a general outline only for the guidance of intended purchasers or lessees and do not constitute as a full or part offer or contract. Other details are given without responsibility and intending purchasers or tenants should not rely on them as statements or representations of fact but must satisfy themselves by inspection or otherwise as to the correctness of them. The purchaser is advised to obtain verification from their Solicitor or Surveyor to their own satisfaction.