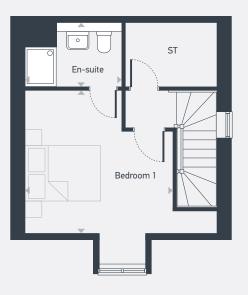

| DIMENSIONS | m             | ft             |
|------------|---------------|----------------|
| Bedroom 1  | 4.87m x 3.61m | 12'2" x 11'10" |
| En-suite   | 2.46m x 1.65m | 8'0" x 5'4"    |
| Bedroom 2  | 4.87m x 3.61m | 15'11" x 9'1"  |
| Bedroom 3  | 2.65m x 1.95m | 8'8" x 6'4"    |
| Bathroom   | 4.87m x 2.69m | 15'11" x 8'9"  |