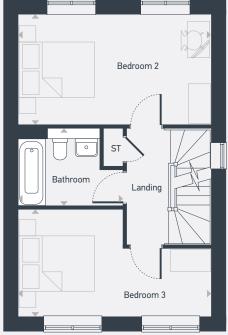

| DIMENSIONS | m             | ft             |
|------------|---------------|----------------|
| Bedroom 1  | 4.87m x 3.61m | 12'2" x 11'10" |
| En-suite   | 2.46m x 1.65m | 8'0" x 5'4"    |
| Bedroom 2  | 4.87m x 3.61m | 15'11" x 9'1"  |
| Bedroom 3  | 2.65m x 1.95m | 8'8" x 6'4"    |
| Bathroom   | 4.87m x 2.69m | 15'11" x 8'9"  |