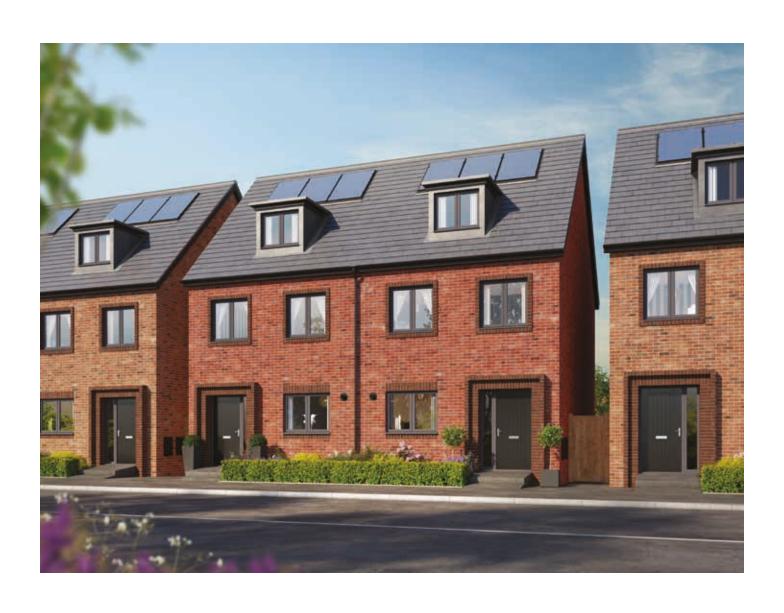

## **Wood Mill Rise**

## The Hazelwood 3 bedroom home

Plots as drawn: 2, 4 and 6 Handed: 1, 3 and 5 100.99 sq.m / 1,087 sq.ft

**GROUND FLOOR** 

FIRST FLOOR

SECOND FLOOR

ST: Store WC: Water Closet

| DIMENSIONS     | m             | ft            |
|----------------|---------------|---------------|
| Living         | 4.87m x 2.96m | 15'11" x 9'8" |
| Kitchen/Dining | 3.41m x 2.70m | 11'2" x 8'10" |
|                |               |               |