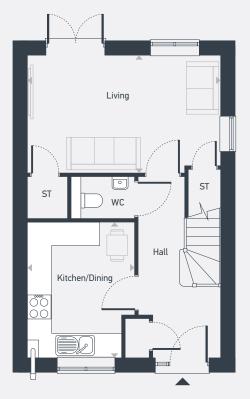

## The Hazelwood 3 bedroom home

Plots as drawn: 2, 4 and 6 Handed: 1, 3 and 5 100.99 sq.m / 1,087 sq.ft

**GROUND FLOOR** 

FIRST FLOOR

SECOND FLOOR

ST: Store WC: Water Closet

| DIMENSIONS     | m             | ft            |
|----------------|---------------|---------------|
| Living         | 4.87m x 2.96m | 15'11" x 9'8" |
| Kitchen/Dining | 3.41m x 2.70m | 11'2" x 8'10" |
|                |               |               |