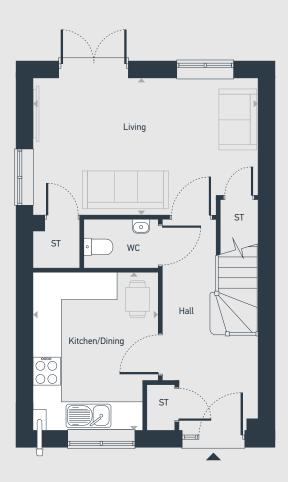

## The Elemore 3 bedroom home

74.02 sq.m / 796 sq.ft

GROUND FLOOR

FIRST FLOOR

ST: Store WC: Water Closet

| DIMENSIONS     | m             | ft            |
|----------------|---------------|---------------|
| Living         | 4.86m x 2.96m | 15'11" x 9'8" |
| Kitchen/Dining | 3.41m x 2.70m | 11'2" x 8'10" |