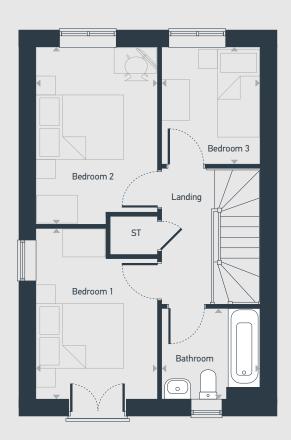

| DIMENSIONS | m             | ft           |
|------------|---------------|--------------|
| Bedroom 1  | 3.68m x 2.63m | 12'0" x 8'7" |
| Bedroom 2  | 3.83m x 2.63m | 12'6" x 8'7" |
| Bedroom 3  | 2.53m x 2.14m | 8'3" x 7'0"  |
| Bathroom   | 2.14m x 1.95m | 7'0" x 6'4"  |