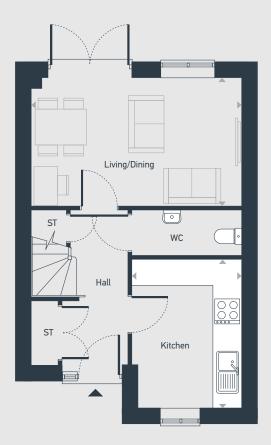

## The Dalton 2 bedroom home

71.25 sq.m / 766 sq.ft

GROUND FLOOR

FIRST FLOOR

ST: Store WC: Water Closet

| DIMENSIONS    | m             | ft            |
|---------------|---------------|---------------|
| Living/Dining | 4.85m x 2.95m | 15'10" x 9'8" |
| Kitchen       | 3.42m x 2.52m | 11'2" x 8'3   |
|               |               |               |