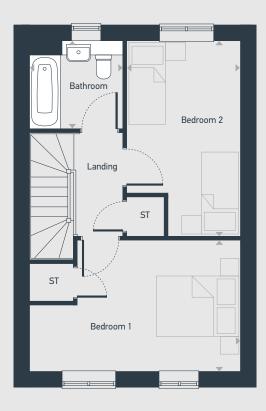

| DIMENSIONS | m             | ft            |
|------------|---------------|---------------|
| Bedroom 1  | 4.16m x 3.02m | 13'8" x 9'10" |
| Bedroom 2  | 4.49m x 2.61m | 14'9" x 8'7"  |
| Bathroom   | 2.15m x 2.02m | 7'0 x 6'7"    |