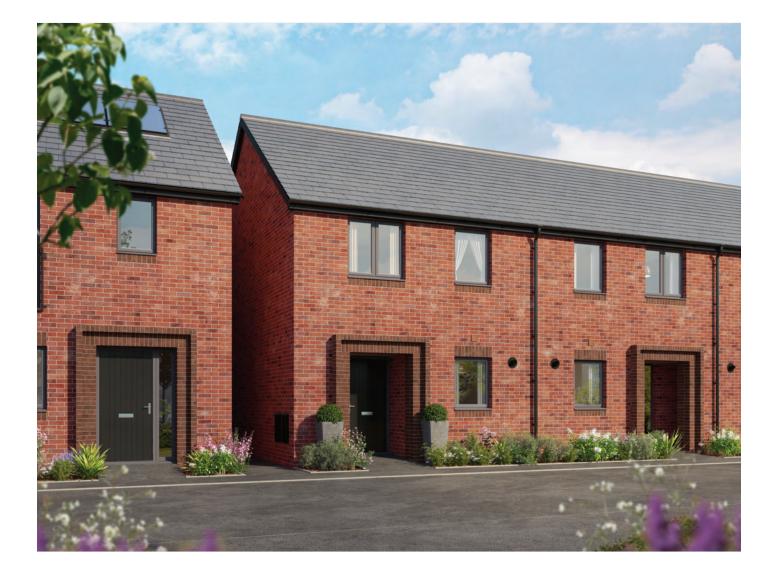

## Wood Mill Rise

## Wood Mill Rise

Plots as drawn: 17, 18, 19, 25, 26, 27, 33, 34, 35 and 38 Handed: 9, 10, 28, 29, 30, 36 and 37