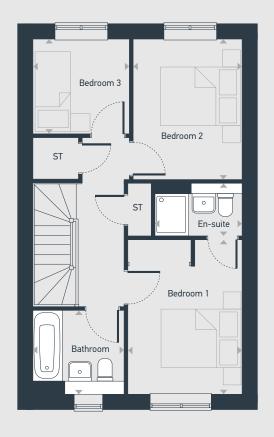

| DIMENSIONS | m             | ft            |
|------------|---------------|---------------|
| Bedroom 1  | 3.65m x 2.70m | 12'0" x 8'10" |
| En-suite   | 2.06m x 1.27m | 6'9" x 4'2"   |
| Bedroom 2  | 3.31m x 2.57m | 10'10" x 8'5" |
| Bedroom 3  | 2.28m x 2.23m | 7'6" x 7'3"   |
| Bathroom   | 2.15m x 1.97m | 7'0" x 6'5"   |