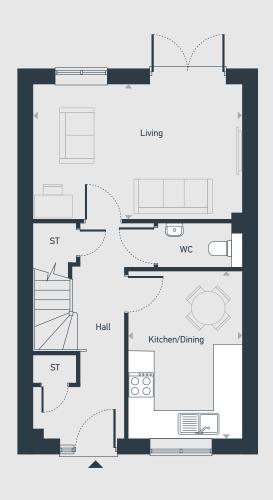

## The Ellingham 3 bedroom home

Plots as drawn: 8, 21, 23, 40 Handed: 7, 20, 22, 39 83.18 sq.m / 895 sq.ft

**GROUND FLOOR** 

FIRST FLOOR

ST: Store WC: Water Closet

| DIMENSIONS     | m             | ft            |
|----------------|---------------|---------------|
| Living         | 4.95m x 3.19m | 16'2" x 10'5" |
| Kitchen/Dining | 3.97m x 2.69m | 13'0" x 8'10" |