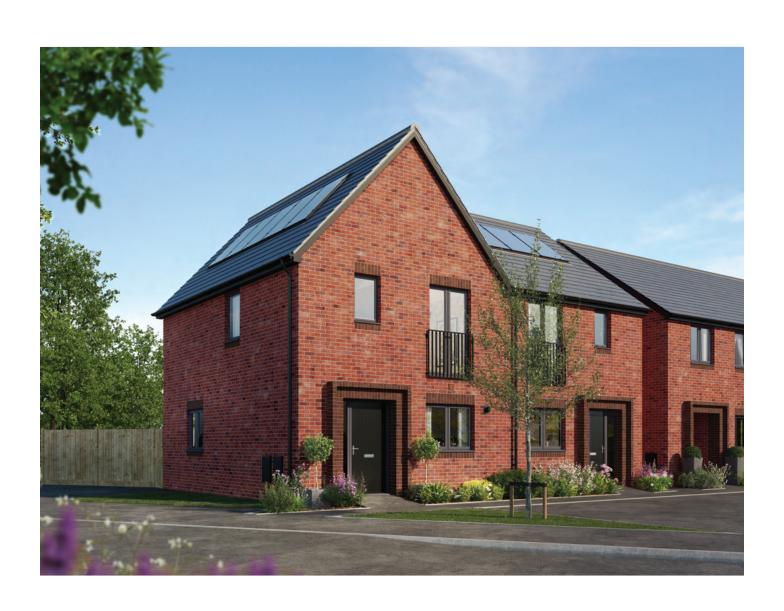

## **Wood Mill Rise**

## The Ellingham 3 bedroom home

Plots as drawn: 8, 21, 23, 40 Handed: 7, 20, 22, 39 83.18 sq.m / 895 sq.ft

**GROUND FLOOR** 

FIRST FLOOR

ST: Store WC: Water Closet

| DIMENSIONS     | m             | ft            |
|----------------|---------------|---------------|
| Living         | 4.95m x 3.19m | 16'2" x 10'5" |
| Kitchen/Dining | 3.97m x 2.69m | 13'0" x 8'10" |