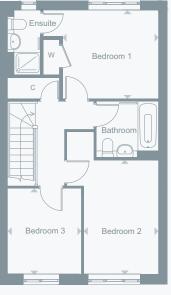

## THE GOLDCREST THREE BEDROOM HOUSE

PLOT 5°, 6, 7,15, 35 & 37°

\*Plot is handed to the plans drawn

**Ground Floor** 

First Floor

Floor plans are not to scale and are indicative only. Location of windows, doors, kitchen units and appliances may differ. Doors may swing in the opposite direction to that shown on selected apartments. Dimensions, which are taken from the indicated points of measurement, are for guidance only and are not intended to be used to calculate space for items of furniture. Total areas are provided as gross internal areas and are subject to variance. Please speak to our Sales Consultant for further information.

## DIMENSIONS

Total Area 95.3 m<sup>2</sup> 1,026 ft<sup>2</sup>

Living / Dining Room

5.16m x 5.21m 17' 9" x 16' 9"

Kitchen

3.87m x 2.32m 12' 7" x 7' 6" Bedroom 1

3.27m x 3.01m 10' 7" x 9' 9"

Bedroom 2

3.97m x 2.57m 13' 0" x 8' 4"

Bedroom 3

2.97m x 2.52m 9'7"x8'2"

THE REDSTART 2 Bedroom House

THE GOLDCREST 3 Bedroom House

THE GREENFINGH 3 Bedroom House

THE SKYLARK 4 Bedroom House

Affordable / Social Rent Houses