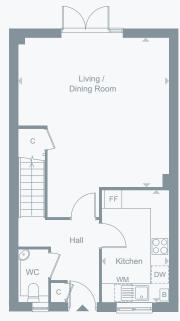

## THE GOLDCREST THREE BEDROOM HOUSE

PLOT 5°, 6, 7,15, 35 & 37°

\*Plot is handed to the plans drawn

**Ground Floor** 

First Floor

Floor plans are not to scale and are indicative only. Location of windows, doors, kitchen units and appliances may differ. Doors may swing in the opposite direction to that shown on selected apartments. Dimensions, which are taken from the indicated points of measurement, are for guidance only and are not intended to be used to calculate space for items of furniture. Total areas are provided as gross internal areas and are subject to variance. Please speak to our Sales Consultant for further information.

## DIMENSIONS

Total Area 95.3 m<sup>2</sup> 1,026 ft<sup>2</sup>

Living / Dining Room

5.16m x 5.21m 17' 9" x 16' 9"

Kitchen

3.87m x 2.32m 12' 7" x 7' 6" Bedroom 1

3.27m x 3.01m 10' 7" x 9' 9"

Bedroom 2