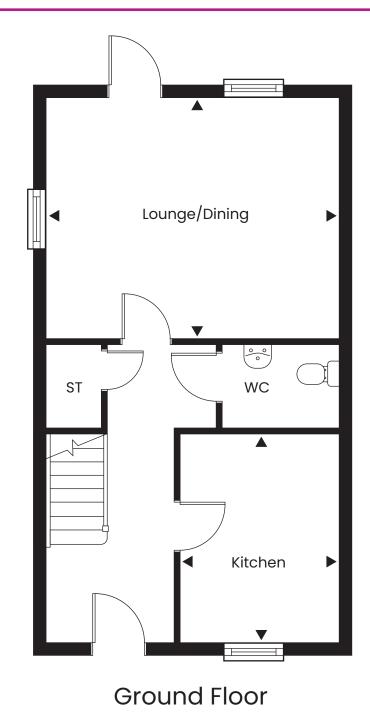

## CAXTON GRANGE AT CAMBOURNE WEST

Three bedroom semi-detached house

\* max measurement taken

## **DIMENSIONS**

| Lounge/Dining | 4.75m x 3.93m | 15'07" x 12'10" |
|---------------|---------------|-----------------|
| Kitchen       | 2.61m x 3.42m | 08'06" x 11'02" |
| Bedroom 1     | 4.75m x 3.14m | 15′07″ x 10′03″ |
| Bedroom 2     | 2.71m x 3.50m | 08′10″ x 11′05″ |
| Bedroom 3     | 1.97m x 3.50m | 06′05″ x 11′05″ |