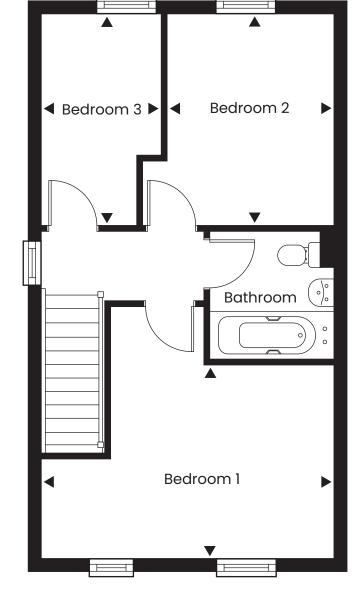

## **DIMENSIONS**

| Lounge/Dining | 4.75m x 3.93m | 15'07" x 12'10" |
|---------------|---------------|-----------------|
| Kitchen       | 2.61m x 3.42m | 08'06" x 11'02" |
| Bedroom 1     | 4.75m x 3.14m | 15′07″ x 10′03″ |
| Bedroom 2     | 2.71m x 3.50m | 08′10″ x 11′05″ |
| Bedroom 3     | 1.97m x 3.50m | 06′05″ x 11′05″ |

First Floor

Disclaimer: Plan shown is indicative and certain plots on site will be mirrored. Window positions may differ from those shown from plot to plot, please consult with the sales advisor. Room dimensions if shown are subject to change and are for guidance only. Whilst we endeavour to make our property details accurate and reliable these particulars are set out as a general outline only for the guidance of intended purchasers or lessees and do not constitute as a full or part offer or contract. Other details are given without responsibility and intending purchasers or tenants should not rely on them as statements or representations of fact but must satisfy themselves by inspection or otherwise as to the correctness of them. The purchaser is advised to obtain verification from their Solicitor or Surveyor to their own satisfaction.