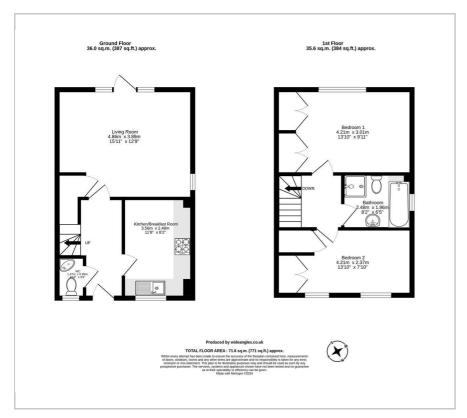

## 6 Ferry Lane

Cholsey, 0X10 9GZ 50% Shared Ownership £ 182,500

Two bedroom semi-detached house in a convenient location in the sought after village of Cholsey.

6 Ferry Lane comprises of cloakroom and kitchen to the front of the property and spacious living room opening onto the fully enclosed rear garden. Upstairs there is two double bedrooms and family bathroom. The property also benefits from gas central heating, off street parking and double glazed windows.

- Full market price £365,000
- Rent £608.29 pcm approximately
- Service charge £16.17 pcm approximately
- Two double bedrooms
- Downstairs cloakroom
- Spacious living room
- Fully enclosed rear garden 7.9 x 6.3m
- Off street parking
- Gas central heating

## Floor Plan Area Map