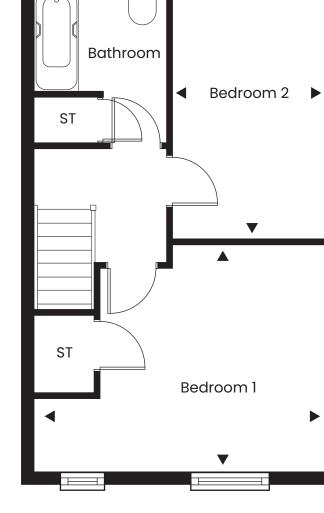

## 2 bedroom semi-detached house

First Floor

## **DIMENSIONS**

| Lounge/Dining | 3.71m x 4.81m | 12'02" x 15'10" |
|---------------|---------------|-----------------|
| Kitchen       | 4.87m x 3.21m | 16′00 x 10′06″  |
| Bedroom 1     | 4.87m x 3.62m | 16′00″ x 11′11″ |
| Bedroom 2     | 2.62m x 4.40m | 08'07" x 14'05" |