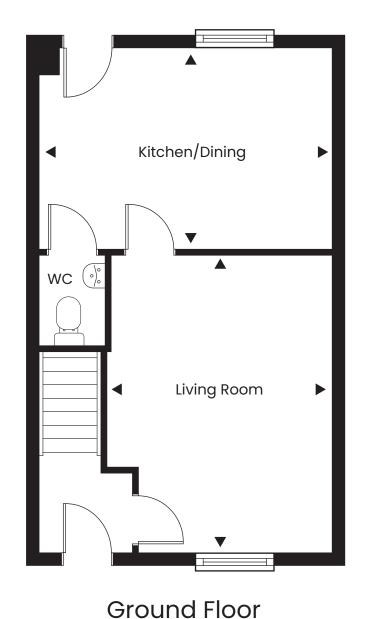

## 2 bedroom semi-detached house

First Floor

## **DIMENSIONS**

| Lounge/Dining | 3.71m x 4.81m | 12'02" x 15'10" |
|---------------|---------------|-----------------|
| Kitchen       | 4.87m x 3.21m | 16′00 x 10′06″  |
| Bedroom 1     | 4.87m x 3.62m | 16′00″ x 11′11″ |
| Bedroom 2     | 2.62m x 4.40m | 08'07" x 14'05" |