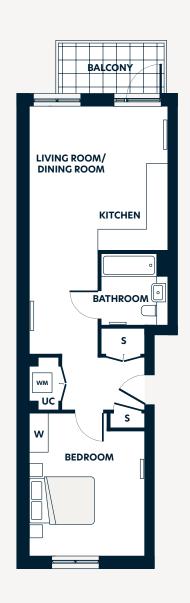

## 1 bedroom apartment

## **Plans Key**

S Storage space
UC Utility cupboard
WM Washing Machine space
Radiator

## **Locator key**

Floor 1 - 278
Floor 2 - 282
Floor 3 - 290
Floor 4 - 298
Floor 5 - 306
Floor 6 - 314
Floor 7 - 322

| Dimensions              | m                  | ft                   |
|-------------------------|--------------------|----------------------|
| Living Room/Dining Room | 7.62 x 4.25        | 25'0" x 13'9"        |
| Kitchen                 | 2.67 x 2.15        | 8'7" x 7'0"          |
| Bedroom                 | 4.33 x 3.54        | 14'4" x 11'6"        |
| Bathroom                | 2.20 x 2.05        | 7'2" x 6'7"          |
| Gross Internal Area     | 53.8m <sup>2</sup> | 579.6ft <sup>2</sup> |
| Balcony                 | 3.25 x 1.55        | 10'6" x 5'0"         |

The floorplans are intended to give a general indication of the proposed floorplan layout. They are not drawn to scale and are not intended to form part of any offer, warranty or representation. Measurements are approximate and are given as a guide and as such must not be relied on as a statement or representation of fact. Do not use these measurements for carpets, appliance spaces or items of furniture. Kitchen, bathroom and utility layouts and door swings may differ to build and specific plot sizes and layouts may vary within the same unit type. Hyde reserves the right to make changes to these plans prior to exchange of contracts. For further information regarding specific individual plots, please ask your Sales Consultant.