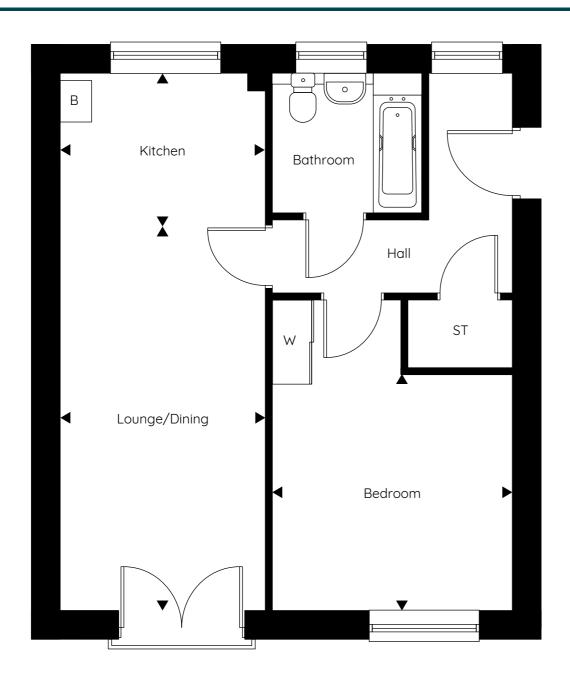

One bedroom apartment - Second Floor

Disclaimer: Plan shown is indicative and certain plots on site will be mirrored. Floor plans to be read in conjunction with site plan. Window positions may differ from those shown from plot to plot, please consult with the sales advisor. Room dimensions if shown are subject to change and are for guidance only. Whilst we endeavour to make our property details accurate and reliable these particulars are set out as a general outline only for the guidance of intended purchasers or lessees and do not constitute as a full or part offer or contract. Other details are given without responsibility and intending purchasers or tenants should not rely on them as statements or representations of fact but must satisfy themselves by inspection or otherwise as to the correctness of them. The purchaser is advised to obtain verification from their Solicitor or Surveyor to their own satisfaction.

## Second Floor

## **Dimensions**

| Lounge/Dining | 5.64m x 2.94m | 18'06" x 9'07"  |
|---------------|---------------|-----------------|
| Kitchen       | 2.94m x 2.11m | 9'07" × 6'11"   |
| Bedroom       | 3.48m x 3.42m | 11'05" x 11'02" |

<sup>\*</sup> max measurement taken