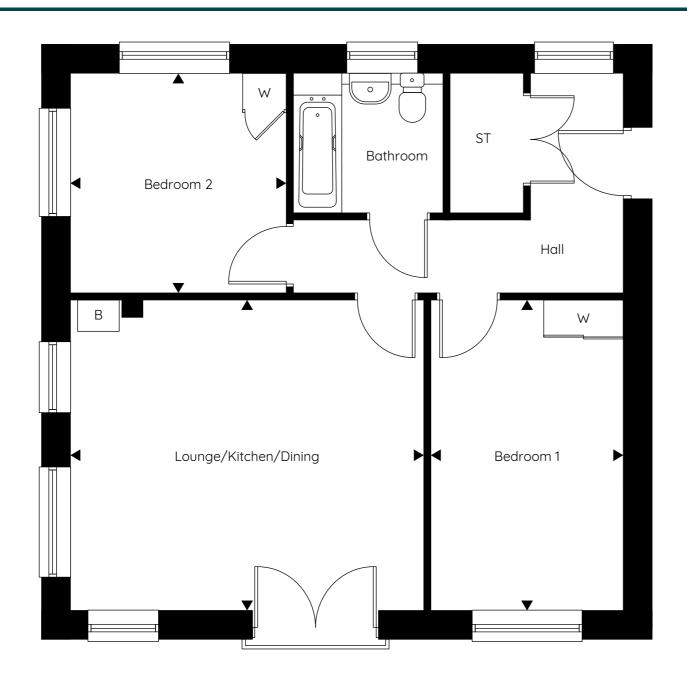

Two bedroom apartment - Second Floor

Disclaimer: Plan shown is indicative and certain plots on site will be mirrored. Floor plans to be read in conjunction with site plan. Window positions may differ from those shown from plot to plot, please consult with the sales advisor. Room dimensions if shown are subject to change and are for guidance only. Whilst we endeavour to make our property details accurate and reliable these particulars are set out as a general outline only for the guidance of intended purchasers or lessees and do not constitute as a full or part offer or contract. Other details are given without responsibility and intending purchasers or tenants should not rely on them as statements or representations of fact but must satisfy themselves by inspection or otherwise as to the correctness of them. The purchaser is advised to obtain verification from their Solicitor or Surveyor to their own satisfaction.

## Second Floor

## Dimensions

| Lounge/Kitchen<br>/Dining | 5.08m x 4.47m | 16'08" x 14'07" |
|---------------------------|---------------|-----------------|
| Bedroom 1                 | 4.49m x 2.80m | 14'08" x 9'02"  |
| Bedroom 2                 | 3.19m x 3.13m | 10'09" x 10'03" |

<sup>\*</sup> max measurement taken