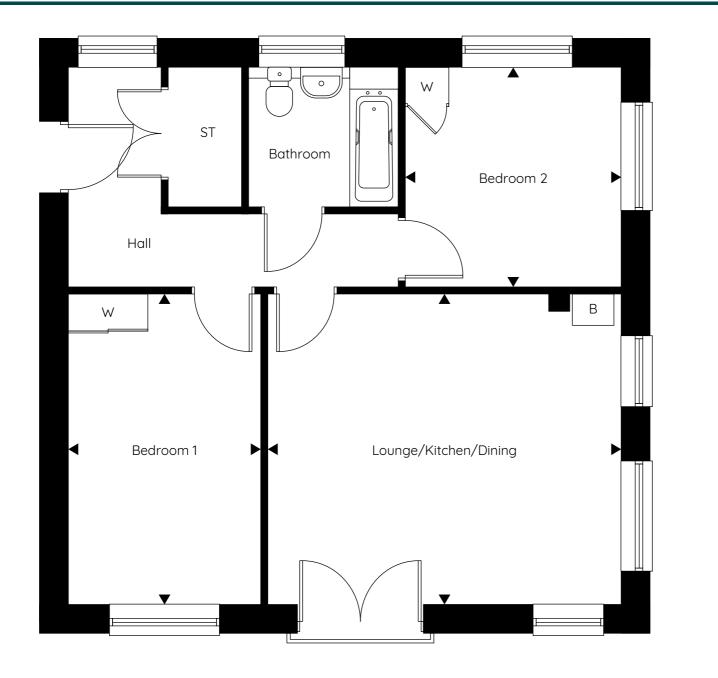

Second Floor

Dimensions

| Lounge/Kitchen<br>/Dining | 5.08m x 4.47m | 16'08" x 14'07" |
|---------------------------|---------------|-----------------|
| Bedroom 1                 | 4.49m x 2.80m | 14'08" x 9'02"  |
| Bedroom 2                 | 3.19m x 3.13m | 10'09" x 10'03" |