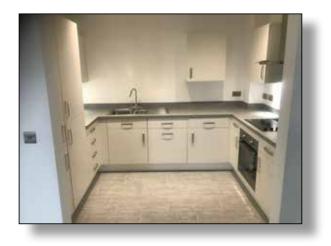

## Kitchen

- Symphony Plaza Porcelain Units
- Pebble Shore Mid Grey Floor Tile
- Tectonica Worktop with Upstand to match
- Matt Nickle Wide Bow Handle
- Stainless steel splashback
- Integrated Fridge Freezer
- Integrated Washer dryer (2 & 3 Bed apartments)
- Freestanding Washer dryer(1 bed apartments)