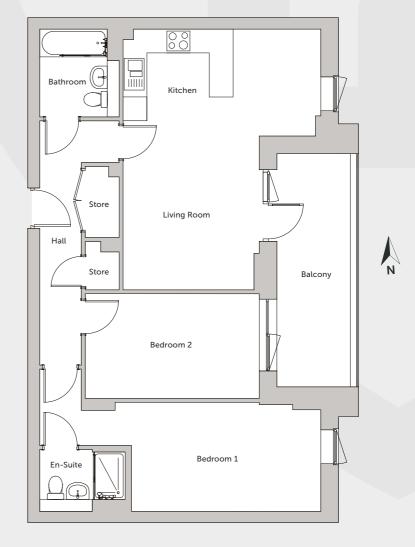

### Willow

70.1 sqm / 754 sqft

2 Bedrooms

2 Bathroom

₽

75.2 sqm / 809 sqft

2 Bedrooms

2 Bathroom

DIMENSIONS

FLOOR PLOT KITCHEN BATHROOM 3130mm x 2097mm - 10'3" x 6'10" 2213mm x 2000mm - 7'3" x 6'6" GF 294 LIVING ROOM BEDROOM 1 295 5915mm x 3353mm - 19'5" x 11'0" 4768mm x 3360mm - 15'7" x 11'0" 1F 299 BEDROOM 2 1F 300 4768mm x 2650mm - 15'7" x 8'8" 2F 305 2F 306 3F 311 3F 312