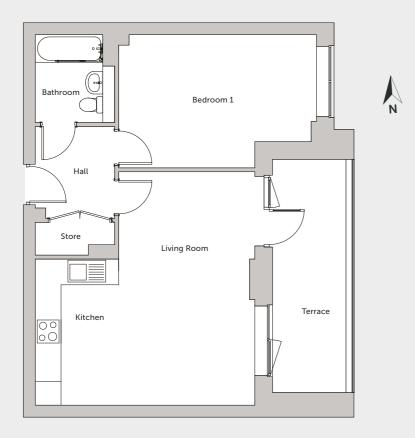

### Chestnut

55.5 sqm / 597 sqft

1 Bedroom

1 Bathroom

₽

71.1 sqm / 765 sqft

2 Bedrooms

2 Bathroom

DIMENSIONS

KITCHEN

3679mm x 2097mm - 12'1" x 6'10"

LIVING ROOM

5874mm x 3428mm - 19'3" x 11' 3"

BATHROOM 2213mm x 2000mm - 7'3" x 6'6" BEDROOM 1 4977mm x 3352mm - 16'4" x 10'11" FLOOR PLOT GF 296

**PLOTS** 