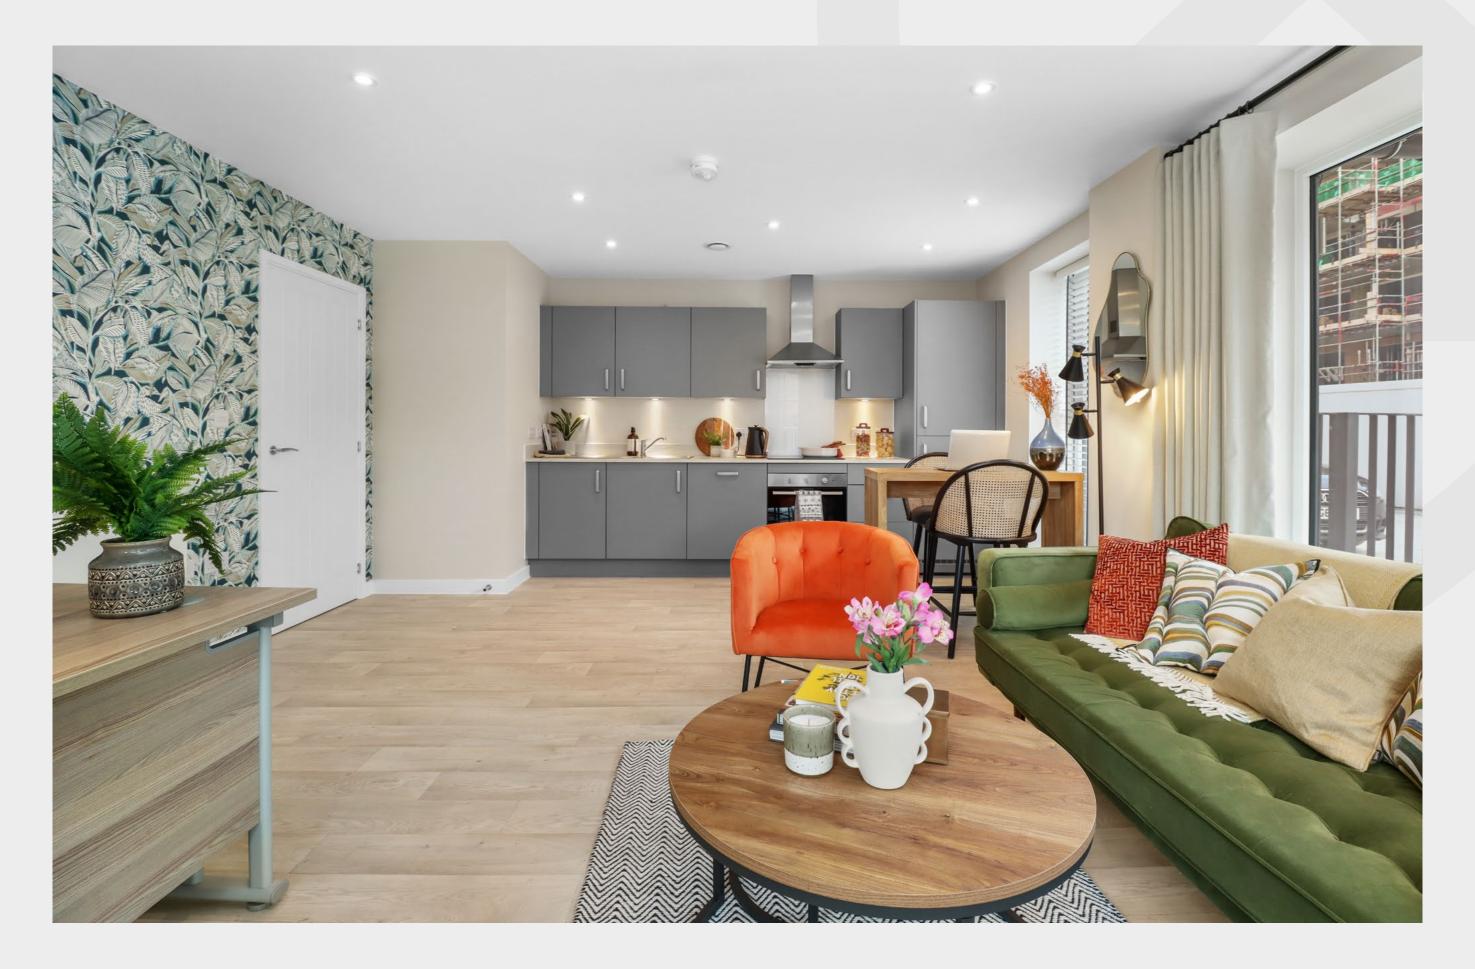

# **Specification**

All our homes at Cable Wharf include generous specifications to make life as comfortable and convenient as can be.

#### **KITCHEN**

- Contemporary Symphony grey kitchen units with pearl grey granite effect worktops
- Integrated fridge/freezer and dishwasher
- Integrated electric oven and hob
- Stainless steel splash back & canopy extractor fan
- Stainless steel sink and drainer

#### INTERIOR & DECORATION

- Textured, light wood effect vinyl floorings to kitchen, living area & hallways
- White emulsion to walls and ceilings and white satin to woodwork
- Durable grey carpets to all bedrooms
- Automatic room thermostat control
- TV / broadband connection pointBuilt in storage solutions