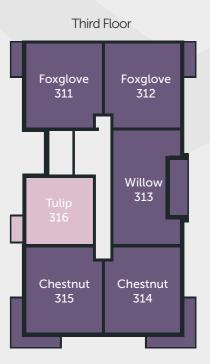

# Tulip

50.0 sqm / 538 sqft

1 Bedroom

1 Bathroom

DIMENSIONS

KITCHEN

2581mm x 1934mm - 8'5" x 6'4"

LIVING ROOM

4978mm x 4242mm - 16'4" x 13'11"

BATHROOM 2212mm x 2000mm - 7'3" x 6'6" BEDROOM 1 4978mm x 2745mm - 16'4" x 9'0"

FLOOR PLOT

1F 304

2F 310

3F 316

### Chestnut

55.5 sqm / 597 sqft

1 Bedroom

1 Bathroom

₽

71.1 sqm / 765 sqft

2 Bedrooms

2 Bathroom

### Willow

70.1 sqm / 754 sqft

2 Bedrooms

2 Bathroom

₽

75.2 sqm / 809 sqft

2 Bedrooms

2 Bathroom