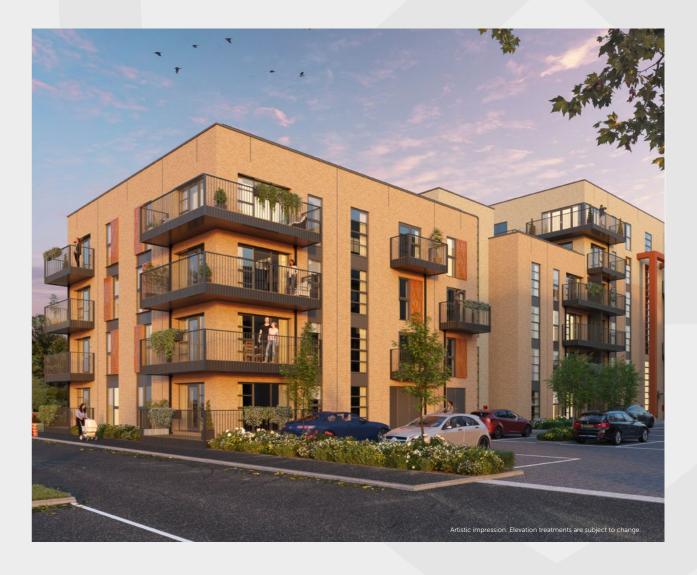

## **Argus Heights**

Argus Heights is a 4 storey development attached to a taller 6 storey building by the waterfront.

#### **EXTERIOR**

- Allocated parking
- Riverfront development
- Rooftop garden and seating area