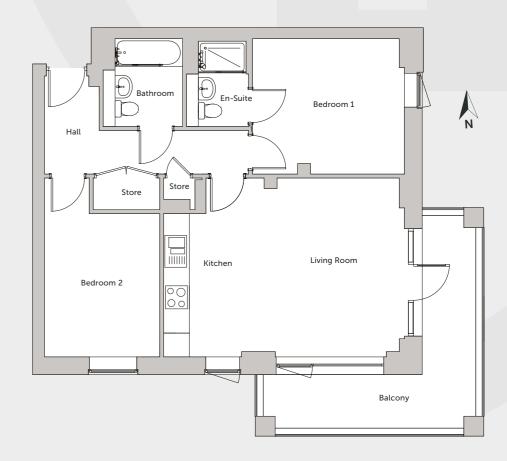

DIMENSIONS

FLOOR PLOTS KITCHEN BATHROOM 2213mm x 2000mm - 7'3" x 6'6" 3608mm x 1063mm - 11'10" x 3'6" GF 297 + 298 LIVING ROOM BEDROOM 1 302 + 3034867mm x 4373mm - 15'11" x 14'4" 3695mm x 3410mm - 12'1" x 11'2" 2F 308 + 309BEDROOM 2 3F 314 + 3154505mm x 2900mm - 14'9" x 9'6"