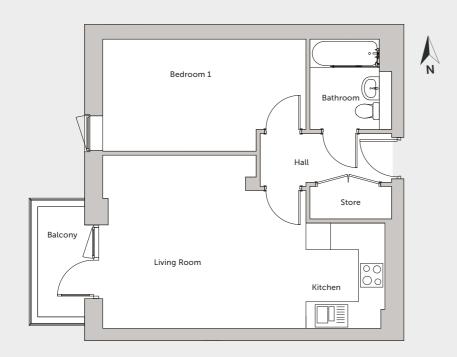

# Tulip

50.0 sqm / 538 sqft

1 Bedroom

1 Bathroom

DIMENSIONS

KITCHEN

2581mm x 1934mm - 8'5" x 6'4"

LIVING ROOM

4978mm x 4242mm - 16'4" x 13'11"

BATHROOM 2212mm x 2000mm - 7'3" x 6'6" BEDROOM 1 4978mm x 2745mm - 16'4" x 9'0"

FLOOR PLOT

1F 304

2F 310

3F 316