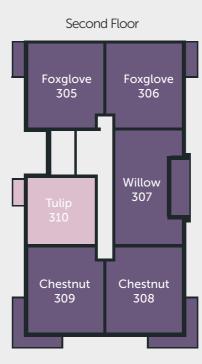

# Tulip

50.0 sqm / 538 sqft

1 Bedroom

1 Bathroom

DIMENSIONS

KITCHEN

2581mm x 1934mm - 8'5" x 6'4"

LIVING ROOM

4978mm x 4242mm - 16'4" x 13'11"

BATHROOM 2212mm x 2000mm - 7'3" x 6'6" BEDROOM 1 4978mm x 2745mm - 16'4" x 9'0"

FLOOR PLOT

1F 304

2F 310

3F 316

### Chestnut

55.5 sqm / 597 sqft

1 Bedroom

1 Bathroom

₽

71.1 sqm / 765 sqft

2 Bedrooms

2 Bathroom

### Willow

70.1 sqm / 754 sqft

2 Bedrooms

2 Bathroom

₽

75.2 sqm / 809 sqft

2 Bedrooms

2 Bathroom