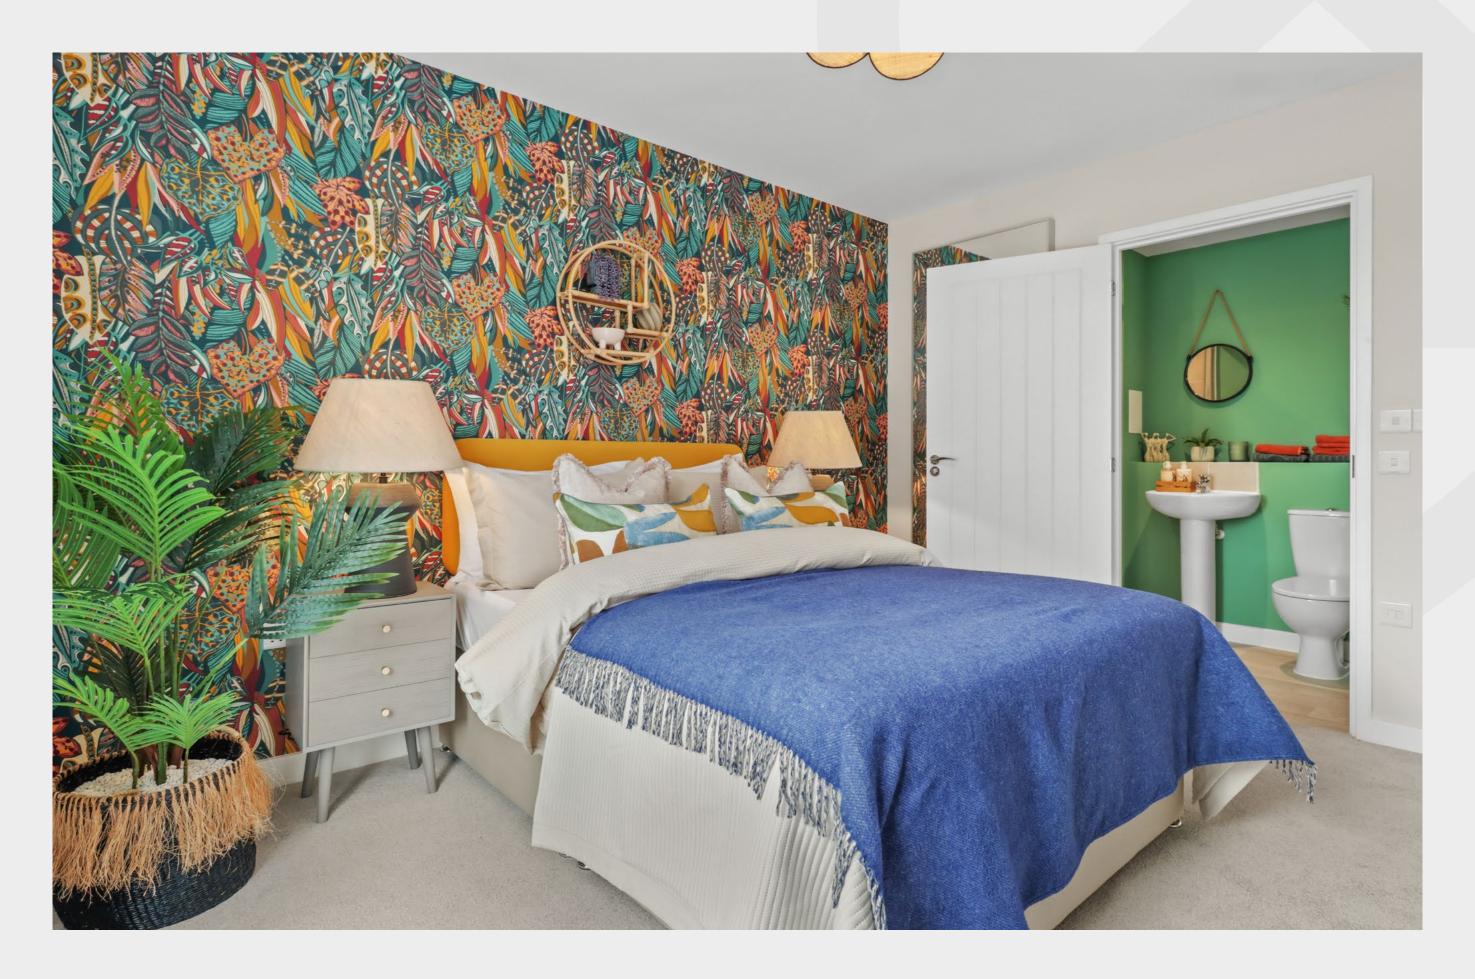

#### **KITCHEN**

- Contemporary Symphony grey kitchen units with pearl grey granite effect worktops
- Integrated fridge/freezer and dishwasher
- Integrated electric oven and hob
- Stainless steel splash back & canopy extractor fan
- Stainless steel sink and drainer

#### **BATHROOM**

- Contemporary white bathroom suite with chrome fittings
- Porcelanosa Park gris tiles
- Shower over bath with glass screen
- Pedestal washbasin with mixer tap
- Chrome heated towel radiator

#### INTERIOR & DECORATION

- Textured, light wood effect vinyl floorings to kitchen, living area & hallways
- White emulsion to walls and ceilings and white satin to woodwork
- Durable grey carpets to all bedrooms
- Automatic room thermostat control
- TV / broadband connection pointBuilt in storage solutions