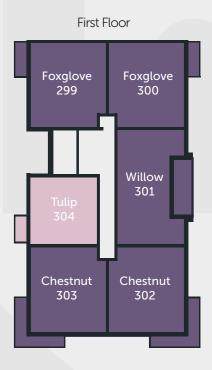

# Argus Heights Block Floor Layouts

Foxglove 294 Per 295

Entrance

Yew 296

Chestnut 298

Chestnut 297

2 Bedroom Apartments

# Tulip

50.0 sqm / 538 sqft

1 Bedroom

1 Bathroom

DIMENSIONS

KITCHEN

2581mm x 1934mm - 8'5" x 6'4"

LIVING ROOM

4978mm x 4242mm - 16'4" x 13'11"

BATHROOM 2212mm x 2000mm - 7'3" x 6'6" BEDROOM 1 4978mm x 2745mm - 16'4" x 9'0"

FLOOR PLOT

1F 304

2F 310

3F 316