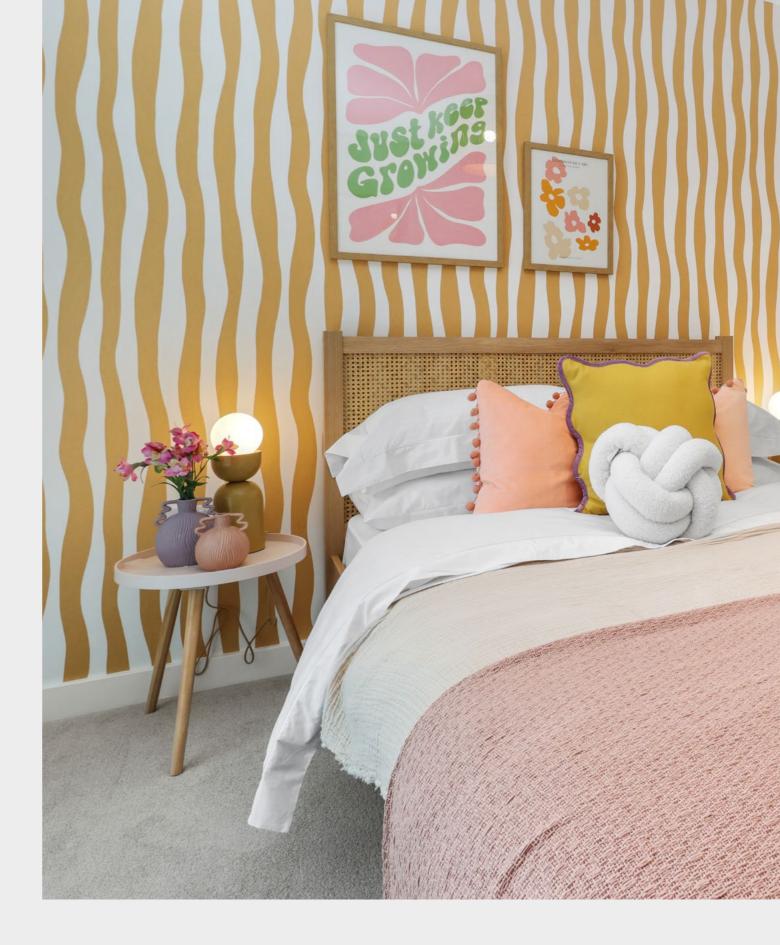

#### INTERIOR & DECORATION

- Textured, light wood effect vinyl floorings to kitchen, living area & hallways
- White emulsion to walls and ceilings and white satin to woodwork
- Durable grey carpets to all bedrooms
- Automatic room thermostat control
- TV / broadband connection pointBuilt in storage solutions