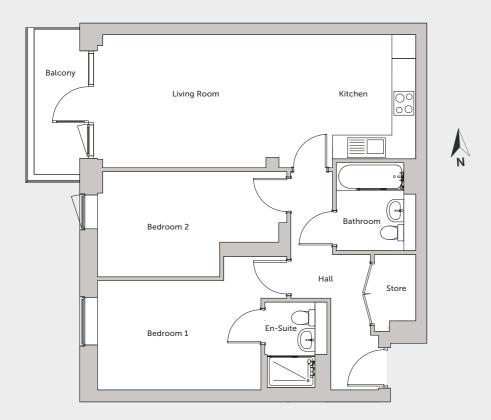

### Chestnut

55.5 sqm / 597 sqft

1 Bedroom

1 Bathroom

₽

71.1 sqm / 765 sqft

2 Bedrooms

2 Bathroom

DIMENSIONS

KITCHEN

3679mm x 2097mm - 12'1" x 6'10"

LIVING ROOM

5874mm x 3428mm - 19'3" x 11' 3"

BATHROOM 2213mm x 2000mm - 7'3" x 6'6" BEDROOM 1 4977mm x 3352mm - 16'4" x 10'11" FLOOR PLOT GF 296

**PLOTS** 