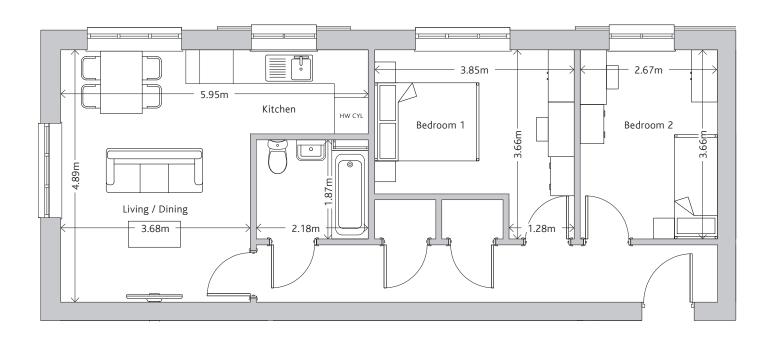

Places to live. Space to grow.

SALES@WKHA.ORG.UK | 01732 749900

**2 BEDROOM APARTMENT** | PLOTS 28, 29\*, 32 & 33\*

## TOTAL AREA: 61.2 SQ M

Disclaimer: The floor plans provided are intended to only give a general indication of the proposed floor layout and are not drawn to scale. All measurements, layouts and areas may vary by approx 60mm to allow for internal wall coverings. All areas quoted are approximate and have not been approved to be exact by West Kent. \*Handed plot. Plots 28 & 29 are ground floor homes, plots 32 & 33 are first floor homes.