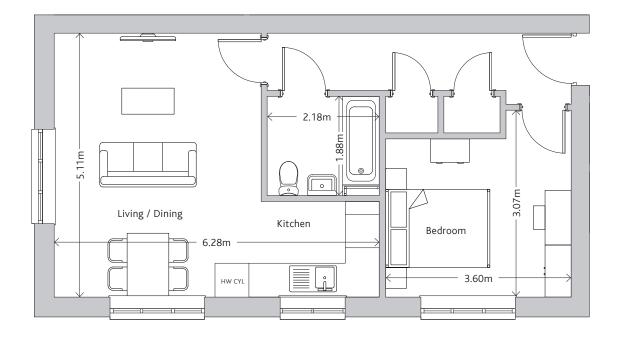

**1 BEDROOM APARTMENT** | PLOTS 27, 30\*, 31 & 34\*

TOTAL AREA: 50.1 SQ M

Disclaimer: The floor plans provided are intended to only give a general indication of the proposed floor layout and are not drawn to scale. All measurements, layouts and areas may vary by approx 60mm to allow for internal wall coverings. All areas quoted are approximate and have not been approved to be exact by West Kent. \*Handed plot. Plots 27 & 30 are ground floor homes, plots 31 & 34 are first floor homes.